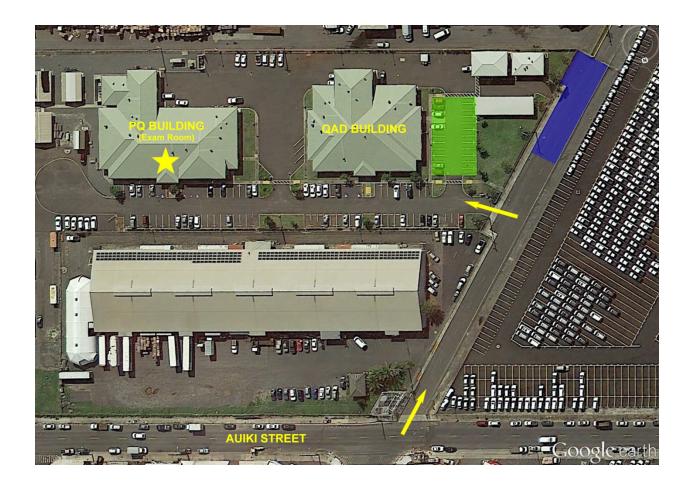

## **EXAM LOCATION:**

Plant Quarantine (PQ) Building in conference room 1849 Auiki Street Honolulu, HI 96819

## PARKING INFORMATION: Park in areas highlighted in BLUE and GREEN only

You may park in any unreserved parking stall in the area highlighted in GREEN OR you may theater-park in the area highlighted in BLUE. When parking in the BLUE area, park parallel to the fence/sidewalk. If you anticipate that you will stay for the entire exam session, park closest to the back gate. You may park on both sides of the road as there will be no vehicles passing through.

DO NOT PARK IN ANY OTHER AREAS. YOU ARE NOT TO PARK IN STALLS FRONTING EITHER THE PLANT QUARANTINE OR THE QUALITY ASSURANCE DIVISION (QAD) BUILDINGS, EVEN IF THEY ARE NOT RESERVED. PARKING IS ALSO PROHIBITED IN THE AREAS BETWEEN AND BEHIND THE TWO BUILDINGS.