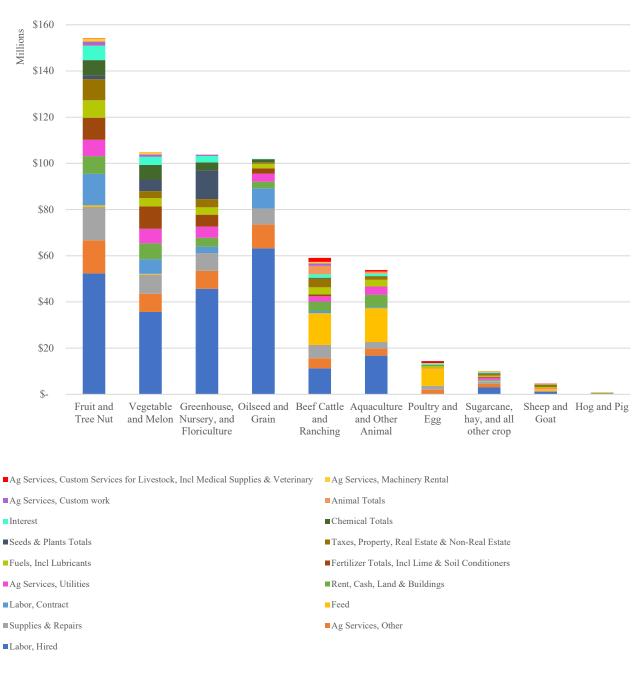

## Statistics on Farm Production Expenses by Industry State of Hawai'i, 2022

In 2022, Hawai'i's fruit and tree nut industry incurred \$154.2 million in total farm production expenses, the highest among all other industries, due to having the largest number of farm operations (2,688). The industry's average expenses were estimated at \$57,382 per farm. By comparison, the oilseed and grain industry, which incurred \$101.9 million in total farm expenses, had only 12 farms statewide, resulting in a significantly higher average expense of \$8.4 million per farm. Labor constituted the largest expense for crop-based industries, while feed represented the largest expense for beef cattle & ranching industry.

| Expense Type / Industry   | Fruit &<br>Tree<br>Nut | Vegetable<br>& Melon | Greenhouse<br>Nursery<br>Floriculture | Oilseed<br>&<br>Grain | Beef Cattle<br>& Ranching | Aquaculture &<br>Other Animal | Poultry<br>& Egg | Sugarcane<br>Hay & All<br>Other | Sheep<br>&<br>Goat | Hog<br>&<br>Pig |
|---------------------------|------------------------|----------------------|---------------------------------------|-----------------------|---------------------------|-------------------------------|------------------|---------------------------------|--------------------|-----------------|
| Hired Farm Labor          | 52,326                 | 35,669               | 45,740                                | 63,210                | 11,287                    | 16,743                        | (D)              | 2,983                           | 1,043              | 178             |
| Ag Services, Other        | 14,363                 | 7,873                | 7,699                                 | 10,263                | 4,345                     | 3,056                         | 2,018            | 1,513                           | 173                | (D)             |
| Supplies & Repairs        | 14,400                 | 8,278                | 7,708                                 | 6,921                 | 5,783                     | 2,810                         | 1,674            | 1,144                           | 372                | (D)             |
| Feed                      | 713                    | 310                  | (D)                                   | (D)                   | 13,720                    | 14,664                        | 7,550            | 197                             | 905                | (D)             |
| Contract Labor            | 13,653                 | 6,422                | 2,795                                 | 8,793                 | 967                       | 440                           | (D)              | 115                             | (D)                | (D)             |
| Rent                      | 7,675                  | 6,857                | 3,845                                 | 2,836                 | 4,057                     | 5,454                         | 29               | 383                             | (D)                | 33              |
| Utilities                 | 7,089                  | 6,250                | 4,805                                 | 3,478                 | 2,302                     | 3,508                         | 213              | 938                             | 299                | (D)             |
| Fertilizers               | 9,562                  | 9,712                | 5,206                                 | 2,340                 | 754                       | (D)                           | 17               | 321                             | (D)                | -               |
| Fuels                     | 7,541                  | 3,525                | 3,179                                 | 1,967                 | 3,133                     | 2,916                         | 806              | 467                             | 351                | 182             |
| Property Taxes            | 9,116                  | 3,068                | 3,500                                 | 592                   | 3,567                     | 1,449                         | 381              | 727                             | 1,054              | 195             |
| Seeds & Plants            | 1,680                  | 5,063                | 12,475                                | 115                   | 140                       | 36                            | 28               | 251                             | 16                 | (D)             |
| Chemical                  | 6,556                  | 6,284                | 3,501                                 | 1,305                 | 440                       | 99                            | 12               | 94                              | (D)                | 1               |
| Interest                  | 6,181                  | 3,534                | 2,728                                 | 158                   | 1,427                     | 1,054                         | 767              | 394                             | 171                | 102             |
| Animal                    | 146                    | 50                   | 42                                    | -                     | 3,664                     | 748                           | (D)              | 12                              | 119                | 56              |
| Ag Services               | 1,763                  | 1,039                | 484                                   | -                     | 1,089                     | (D)                           | 21               | 37                              | (D)                | 23              |
| Machinery                 | 1,326                  | 819                  | (D)                                   | (D)                   | 699                       | 129                           | 65               | 356                             | (D)                | 14              |
| Custom Services           | 154                    | 48                   | 48                                    | -                     | 1,710                     | 687                           | 836              | 8                               | 146                | (D)             |
| Total Expenses            | 154,244                | 104,801              | 103,755                               | 101,978               | 59,084                    | 53,793                        | 14,417           | 9,940                           | 4,649              | 784             |
| Number of Farms           | 2,688                  | 761                  | 1,169                                 | 12                    | 802                       | 335                           | 137              | 256                             | 326                | 68              |
| Average Expenses per Farm | 57                     | 138                  | 89                                    | 8,498                 | 74                        | 161                           | 105              | 39                              | 14                 | 12              |

## Chart 1: Total Farm Production Expenses by Type and Industry, Hawai'i, 2022

###

HDOA is committed to maintaining an environment free from discrimination, retaliation, or harassment on the basis of race, color, sex, national origin, age, or disability, or any other class as protected under federal or state law, with respect to any program or activity. More information is available at HDOA's website: <u>http://hdoa.hawaii.gov/</u>.