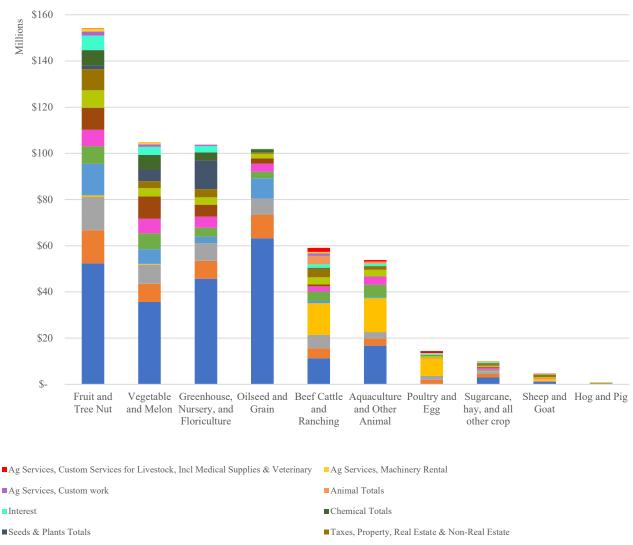

## Statistics on Farm Production Expenses by Industry State of Hawai'i, 2022

In 2022, Hawai'i's fruit and tree nut industry incurred \$154.2 million in total farm production expenses, the highest among all other industries, due to having the largest number of farm operations (2,688). The industry's average expenses were estimated at \$57,382 per farm. By comparison, the oilseed and grain industry, which incurred \$101.9 million in total farm expenses, had only 12 farms statewide, resulting in a significantly higher average expense of \$8.5 million per farm. Labor constituted the largest expense for crop-based industries, while feed represented the largest expense for beef cattle & ranching industry.

Table 1: Total Farm Production Expenses by Type and Industry Hawai'i, 2022 (Monetary Unit: \$1,000)

| Expense Type / Industry   | Fruit &<br>Tree<br>Nut | Vegetable<br>& Melon | Greenhouse<br>Nursery<br>Floriculture | Oilseed<br>&<br>Grain | Beef Cattle<br>& Ranching | Aquaculture & Other Animal | Poultry<br>& Egg | Sugarcane<br>Hay & All<br>Other | Sheep<br>&<br>Goat | Hog<br>&<br>Pig |
|---------------------------|------------------------|----------------------|---------------------------------------|-----------------------|---------------------------|----------------------------|------------------|---------------------------------|--------------------|-----------------|
| Hired Farm Labor          | 52,326                 | 35,669               | 45,740                                | 63,210                | 11,287                    | 16,743                     | (D)              | 2,983                           | 1,043              | 178             |
| Ag Services, Other        | 14,363                 | 7,873                | 7,699                                 | 10,263                | 4,345                     | 3,056                      | 2,018            | 1,513                           | 173                | (D)             |
| Supplies & Repairs        | 14,400                 | 8,278                | 7,708                                 | 6,921                 | 5,783                     | 2,810                      | 1,674            | 1,144                           | 372                | (D)             |
| Feed                      | 713                    | 310                  | (D)                                   | (D)                   | 13,720                    | 14,664                     | 7,550            | 197                             | 905                | (D)             |
| Contract Labor            | 13,653                 | 6,422                | 2,795                                 | 8,793                 | 967                       | 440                        | (D)              | 115                             | (D)                | (D)             |
| Rent                      | 7,675                  | 6,857                | 3,845                                 | 2,836                 | 4,057                     | 5,454                      | 29               | 383                             | (D)                | 33              |
| Utilities                 | 7,089                  | 6,250                | 4,805                                 | 3,478                 | 2,302                     | 3,508                      | 213              | 938                             | 299                | (D)             |
| Fertilizers               | 9,562                  | 9,712                | 5,206                                 | 2,340                 | 754                       | (D)                        | 17               | 321                             | (D)                | -               |
| Fuels                     | 7,541                  | 3,525                | 3,179                                 | 1,967                 | 3,133                     | 2,916                      | 806              | 467                             | 351                | 182             |
| Property Taxes            | 9,116                  | 3,068                | 3,500                                 | 592                   | 3,567                     | 1,449                      | 381              | 727                             | 1,054              | 195             |
| Seeds & Plants            | 1,680                  | 5,063                | 12,475                                | 115                   | 140                       | 36                         | 28               | 251                             | 16                 | (D)             |
| Chemical                  | 6,556                  | 6,284                | 3,501                                 | 1,305                 | 440                       | 99                         | 12               | 94                              | (D)                | 1               |
| Interest                  | 6,181                  | 3,534                | 2,728                                 | 158                   | 1,427                     | 1,054                      | 767              | 394                             | 171                | 102             |
| Animal                    | 146                    | 50                   | 42                                    | -                     | 3,664                     | 748                        | (D)              | 12                              | 119                | 56              |
| Ag Services               | 1,763                  | 1,039                | 484                                   | -                     | 1,089                     | (D)                        | 21               | 37                              | (D)                | 23              |
| Machinery                 | 1,326                  | 819                  | (D)                                   | (D)                   | 699                       | 129                        | 65               | 356                             | (D)                | 14              |
| Custom Services           | 154                    | 48                   | 48                                    | -                     | 1,710                     | 687                        | 836              | 8                               | 146                | (D)             |
| Total Expenses            | 154,244                | 104,801              | 103,755                               | 101,978               | 59,084                    | 53,793                     | 14,417           | 9,940                           | 4,649              | 784             |
| Number of Farms           | 2,688                  | 761                  | 1,169                                 | 12                    | 802                       | 335                        | 137              | 256                             | 326                | 68              |
| Average Expenses per Farm | 57                     | 138                  | 89                                    | 8,498                 | 74                        | 161                        | 105              | 39                              | 14                 | 12              |

Chart 1: Total Farm Production Expenses by Type and Industry, Hawai'i, 2022

Ag Services, Custom Services for Livestock, Incl Medical Supplies & Veterinary
Ag Services, Machinery Rental
Ag Services, Custom work
Animal Totals
Chemical Totals
Seeds & Plants Totals
Taxes, Property, Real Estate & Non-Real Estate
Fuels, Incl Lubricants
Fertilizer Totals, Incl Lime & Soil Conditioners
Ag Services, Utilities
Rent, Cash, Land & Buildings
Labor, Contract
Feed
Ag Services, Other
Labor, Hired