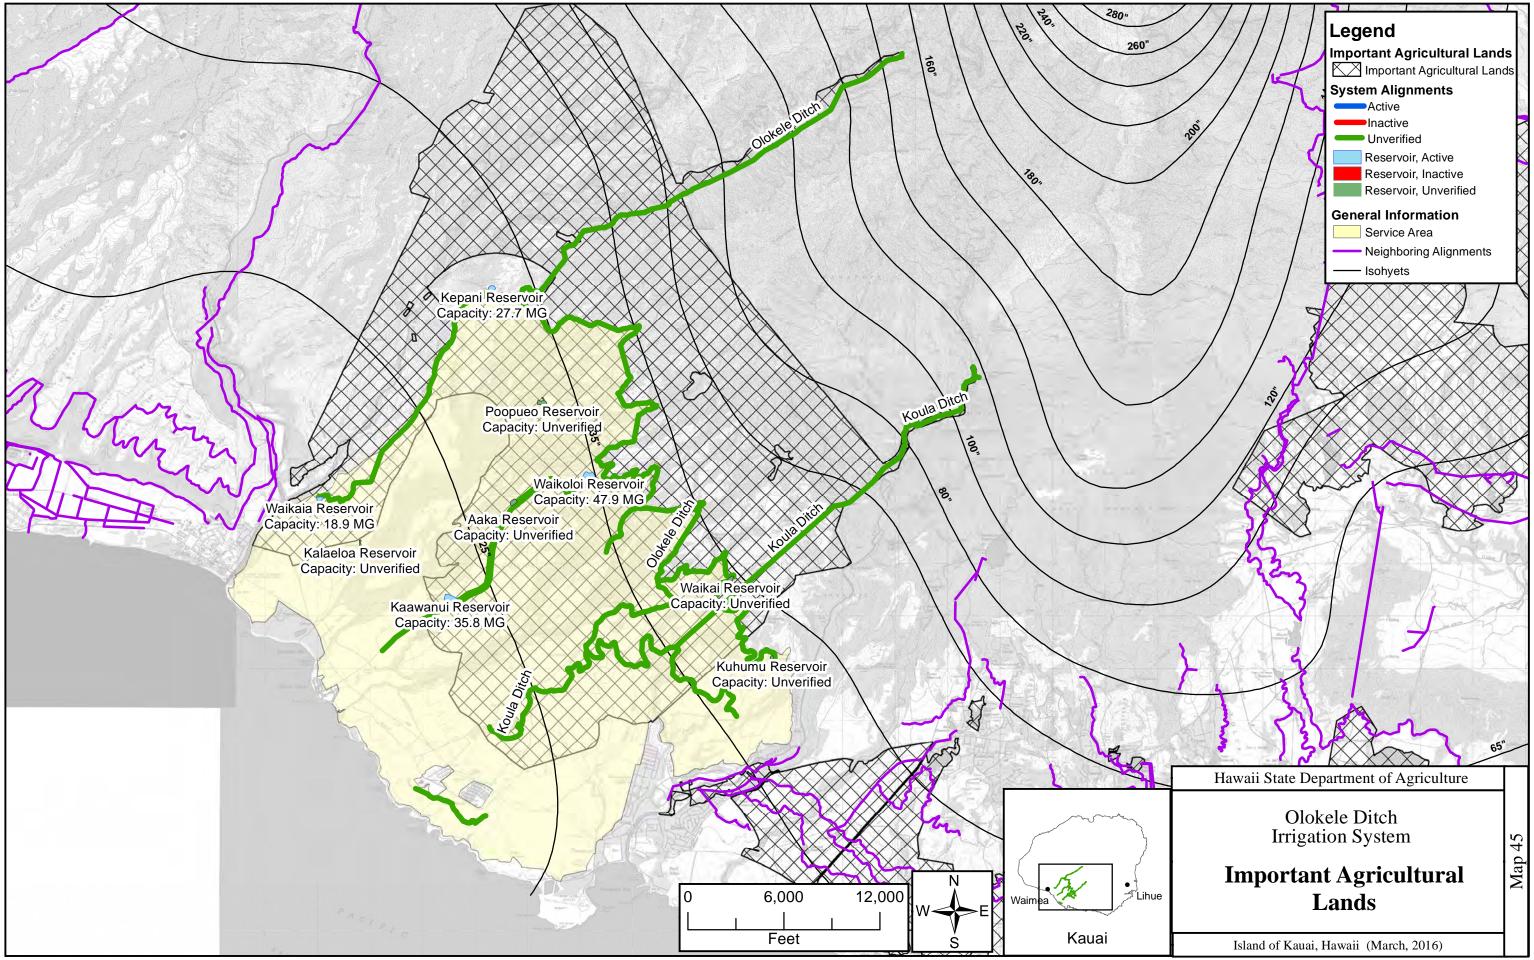

6,000

Legend **System Components** Canal, Active Canal, Inactive Canal, Unverified Ditch, Active Ditch, Inactive Ditch, Unverified Flume, Active Penstock, Active Penstock, Inactive Penstock, Unverified Pipeline, Active Pipeline, Inactive Pipeline, Unverified Siphon, Active ➡ Siphon, Inactive ⊨ Siphon, Unverified Tunnel, Active Tunnel, Inactive Tunnel, Unverified Utilized Stream Reservoir, Active Reservoir, Inactive Reservoir, Unverified Regulated Dam 😣 Removed Dam Rump, Active Spring, Active • Spring, Inactive A Stream Diversion, Active **A** Stream Diversion, Inactive Well, Active Well, Inactive O Unverified Intake DHHL Service Area PRIVATE Service Area - Neighboring Alignments ----- Isohyets