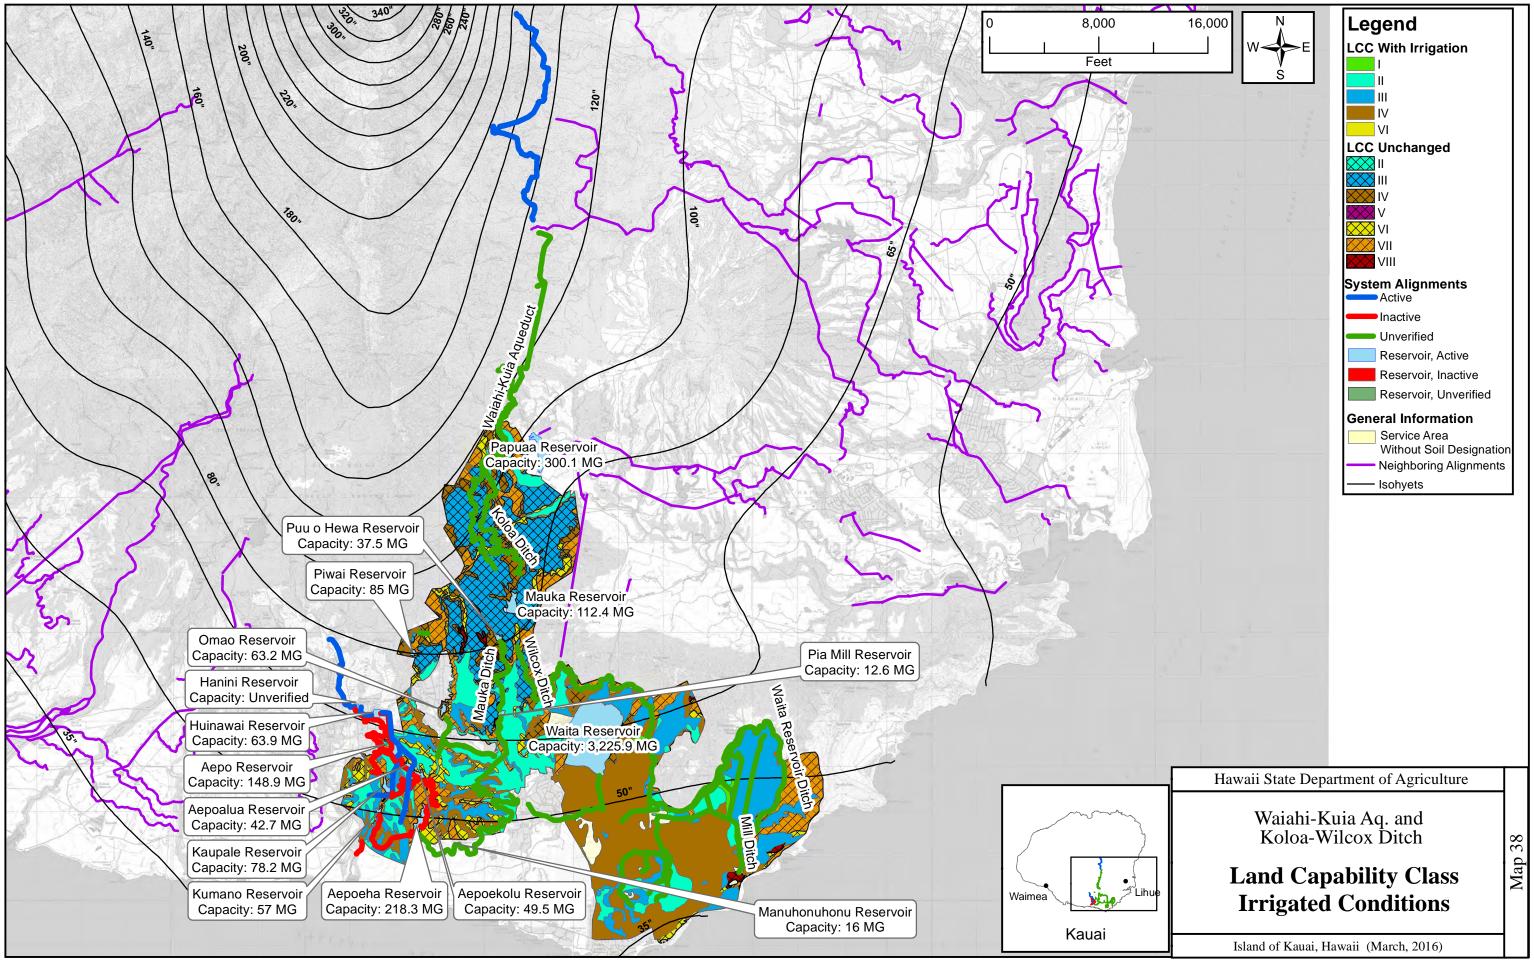

6,000

Legend **System Components** Canal, Active Canal, Inactive Canal, Unverified Ditch, Active Ditch, Inactive Ditch, Unverified Flume, Active Penstock, Active Penstock, Inactive Penstock, Unverified Pipeline, Active Pipeline, Inactive Pipeline, Unverified Siphon, Active ➡ Siphon, Inactive ⊨ Siphon, Unverified Tunnel, Active Tunnel, Inactive Tunnel, Unverified Utilized Stream Reservoir, Active Reservoir, Inactive Reservoir, Unverified Regulated Dam 😣 Removed Dam Rump, Active Spring, Active • Spring, Inactive A Stream Diversion, Active **A** Stream Diversion, Inactive Well, Active Well, Inactive O Unverified Intake DHHL Service Area PRIVATE Service Area - Neighboring Alignments ----- Isohyets

Hawaii State Department of Agriculture

Anahola Ditch Irrigation System

Alignments and System Components Map

Island of Kauai, Hawaii (March, 2016)

NAD 83, UTM Zone 4N

NAD 83, UTM Zone 4N

NAD 83, UTM Zone 4N

NAD 83, UTM Zone 4N