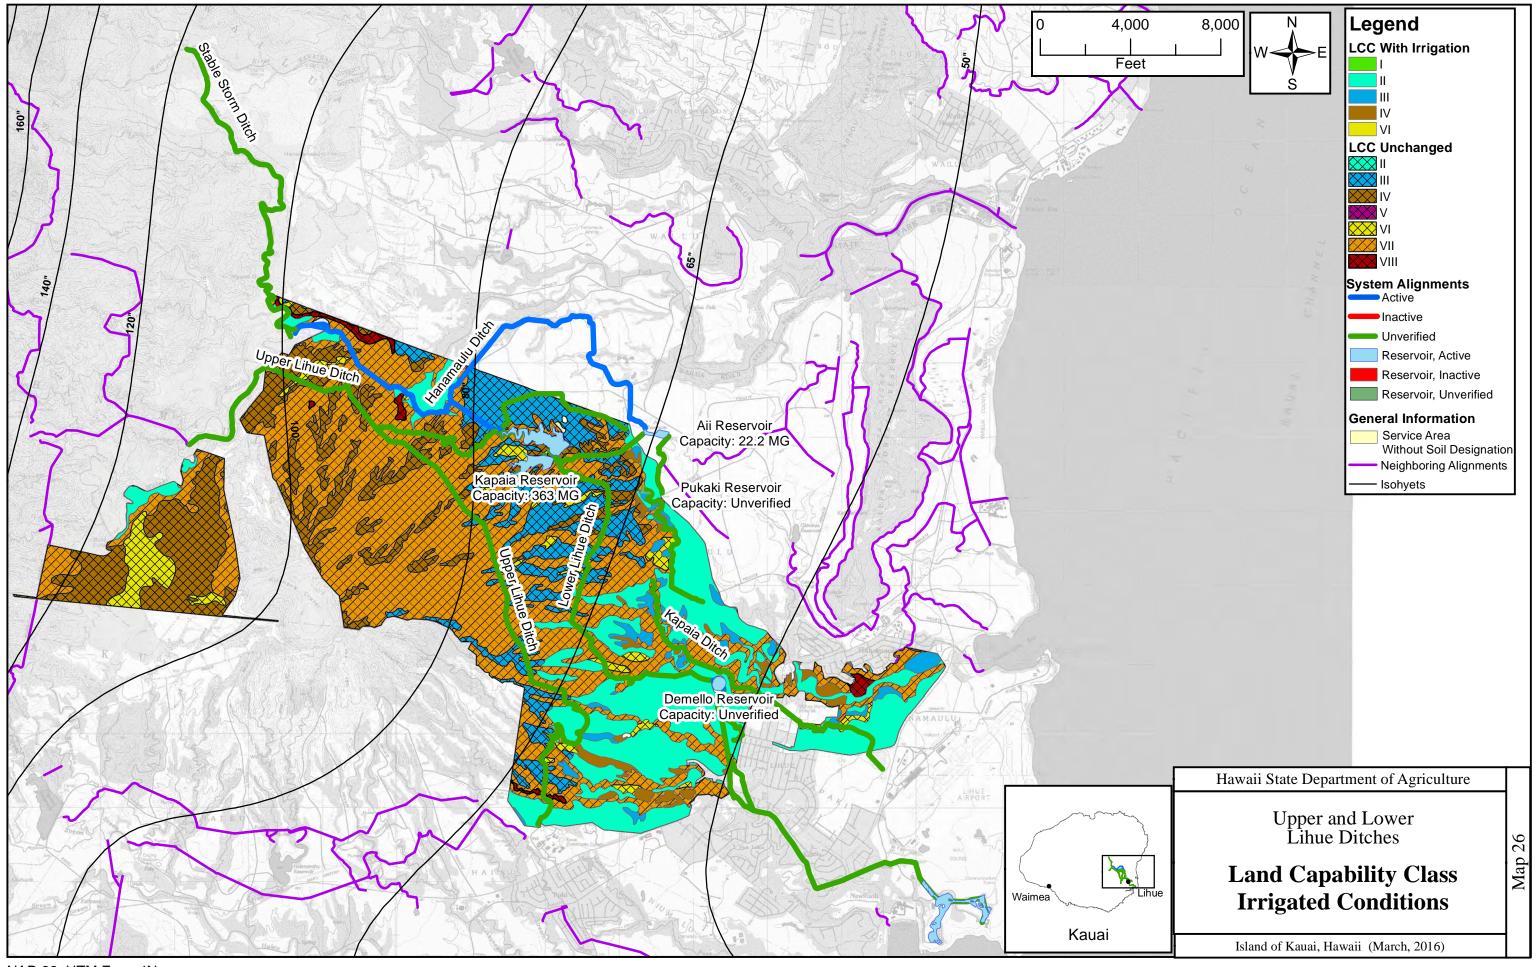

6,000

Legend **System Components** Canal, Active Canal, Inactive Canal, Unverified Ditch, Active Ditch, Inactive Ditch, Unverified Flume, Active Penstock, Active Penstock, Inactive Penstock, Unverified Pipeline, Active Pipeline, Inactive Pipeline, Unverified Siphon, Active ➡ Siphon, Inactive ⊨ Siphon, Unverified Tunnel, Active Tunnel, Inactive Tunnel, Unverified Utilized Stream Reservoir, Active Reservoir, Inactive Reservoir, Unverified Regulated Dam 😣 Removed Dam Rump, Active Spring, Active • Spring, Inactive A Stream Diversion, Active **A** Stream Diversion, Inactive Well, Active Well, Inactive O Unverified Intake DHHL Service Area PRIVATE Service Area - Neighboring Alignments ----- Isohyets

Hawaii State Department of Agriculture

Anahola Ditch Irrigation System

Alignments and System Components Map

Island of Kauai, Hawaii (March, 2016)

NAD 83, UTM Zone 4N

NAD 83, UTM Zone 4N

NAD 83, UTM Zone 4N

NAD 83, UTM Zone 4N