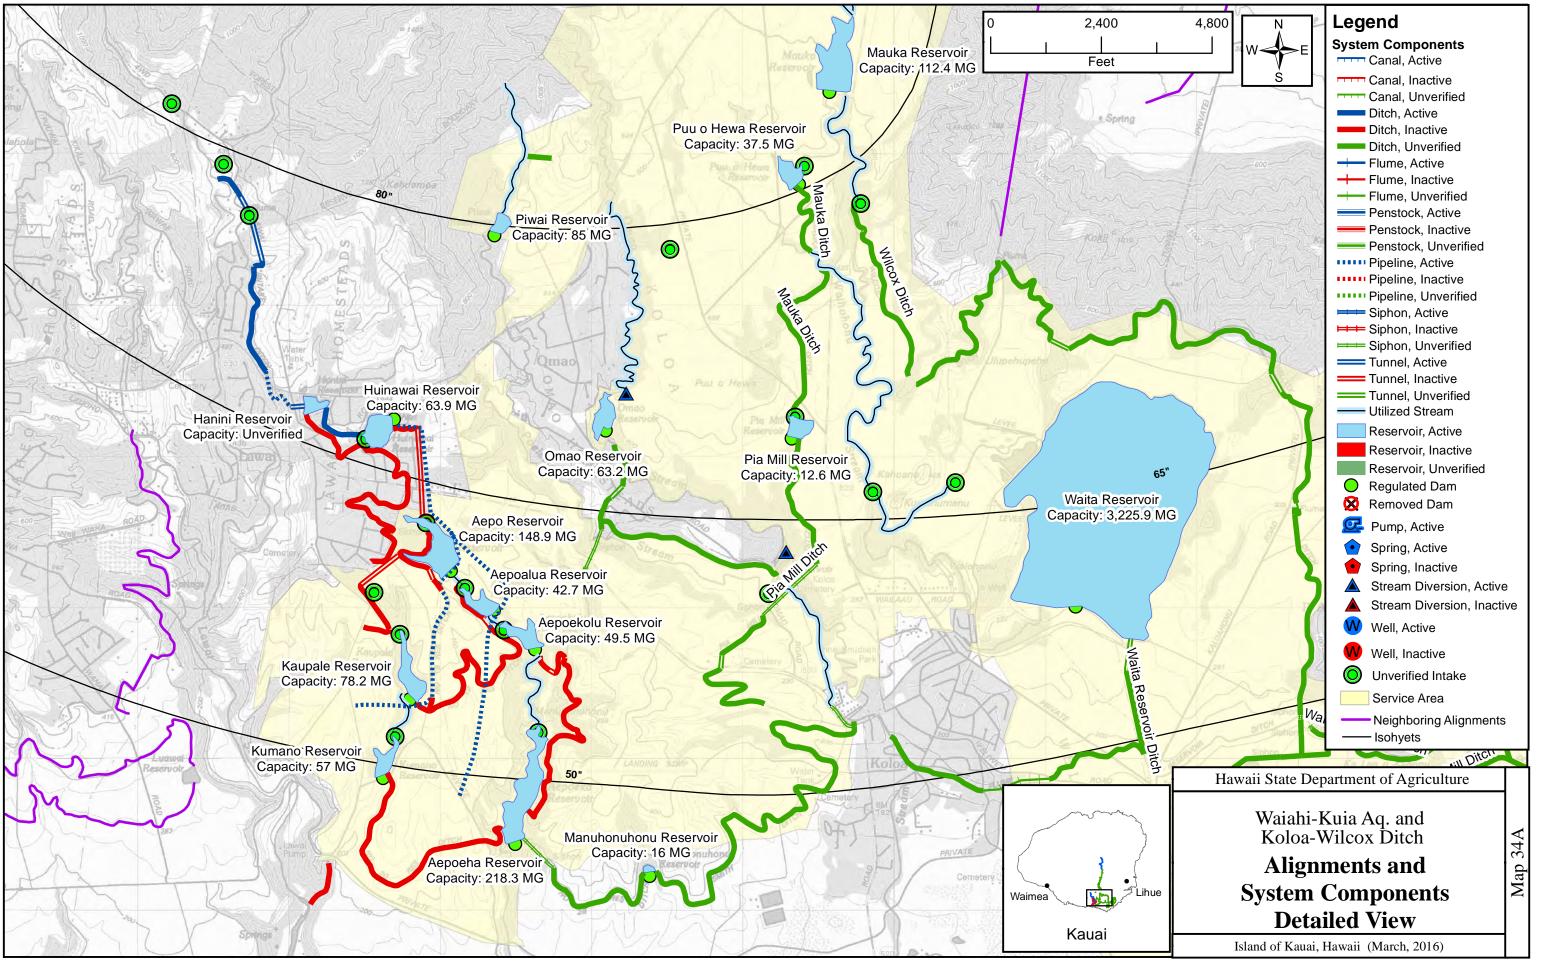

6,000

Legend **System Components** Canal, Active Canal, Inactive Canal, Unverified Ditch, Active Ditch, Inactive Ditch, Unverified Flume, Active Penstock, Active Penstock, Inactive Penstock, Unverified Pipeline, Active Pipeline, Inactive Pipeline, Unverified Siphon, Active ➡ Siphon, Inactive ⊨ Siphon, Unverified Tunnel, Active Tunnel, Inactive Tunnel, Unverified Utilized Stream Reservoir, Active Reservoir, Inactive Reservoir, Unverified Regulated Dam 😣 Removed Dam Rump, Active Spring, Active • Spring, Inactive A Stream Diversion, Active **A** Stream Diversion, Inactive Well, Active Well, Inactive O Unverified Intake DHHL Service Area PRIVATE Service Area - Neighboring Alignments ----- Isohyets

Hawaii State Department of Agriculture

Anahola Ditch Irrigation System

Alignments and System Components Map

Island of Kauai, Hawaii (March, 2016)

NAD 83, UTM Zone 4N

NAD 83, UTM Zone 4N

NAD 83, UTM Zone 4N

NAD 83, UTM Zone 4N