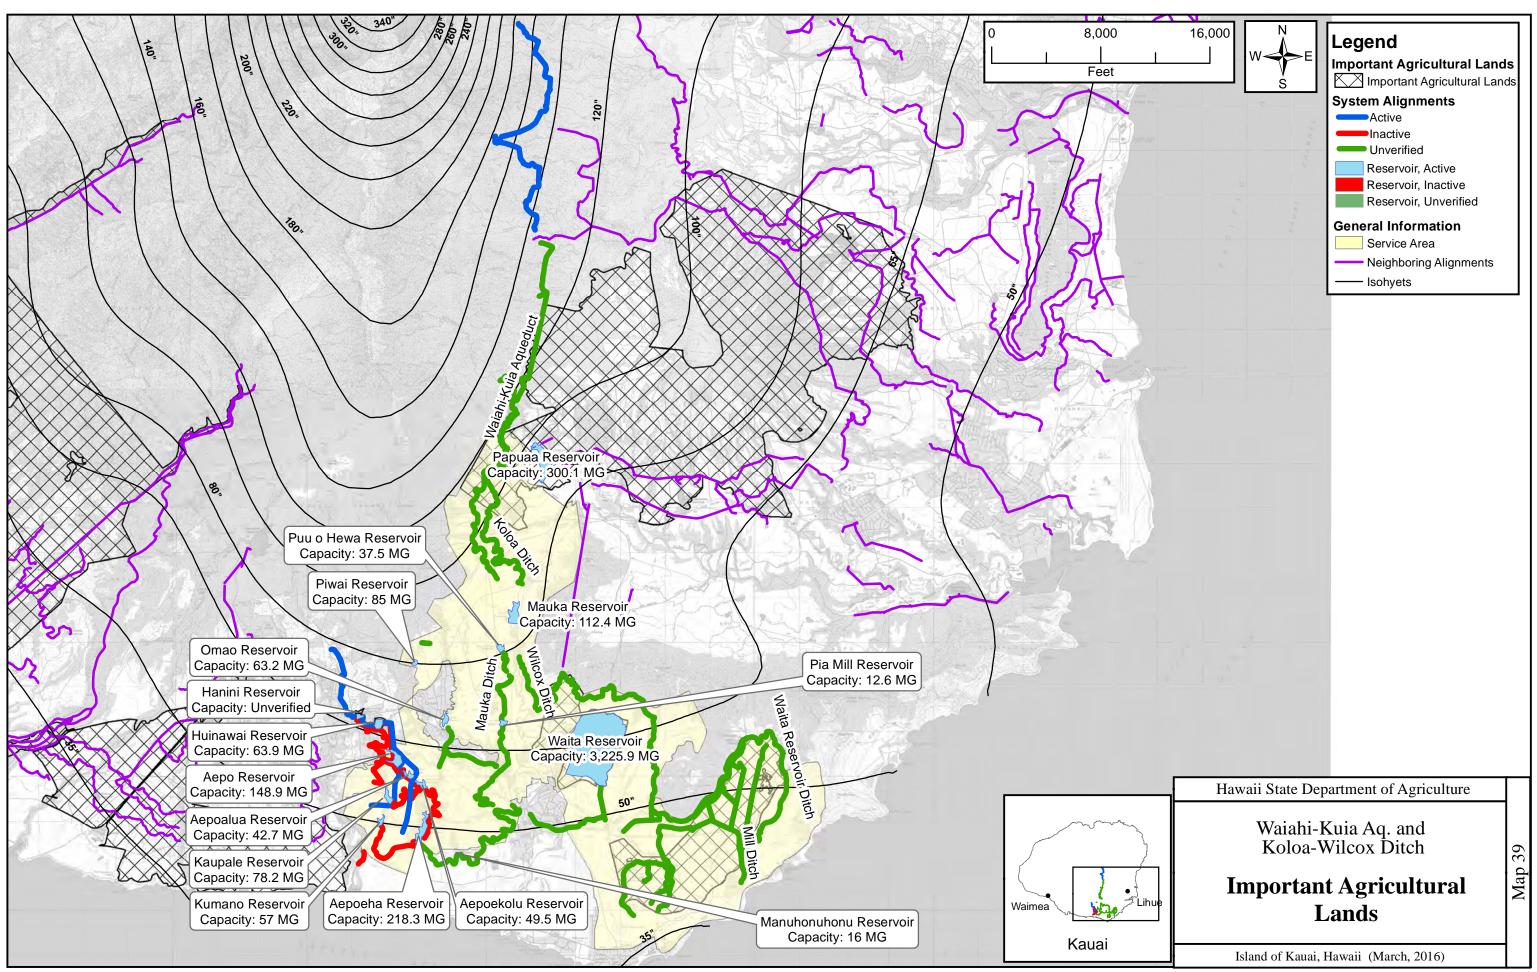

6,000

Legend **System Components** Canal, Active Canal, Inactive Canal, Unverified Ditch, Active Ditch, Inactive Ditch, Unverified Flume, Active Penstock, Active Penstock, Inactive Penstock, Unverified Pipeline, Active Pipeline, Inactive Pipeline, Unverified Siphon, Active ➡ Siphon, Inactive ⊨ Siphon, Unverified Tunnel, Active Tunnel, Inactive Tunnel, Unverified Utilized Stream Reservoir, Active Reservoir, Inactive Reservoir, Unverified Regulated Dam 😣 Removed Dam Rump, Active Spring, Active • Spring, Inactive A Stream Diversion, Active **A** Stream Diversion, Inactive Well, Active Well, Inactive O Unverified Intake DHHL Service Area PRIVATE Service Area - Neighboring Alignments ----- Isohyets

Hawaii State Department of Agriculture

Anahola Ditch Irrigation System

Alignments and System Components Map

Island of Kauai, Hawaii (March, 2016)

NAD 83, UTM Zone 4N

NAD 83, UTM Zone 4N

NAD 83, UTM Zone 4N

NAD 83, UTM Zone 4N