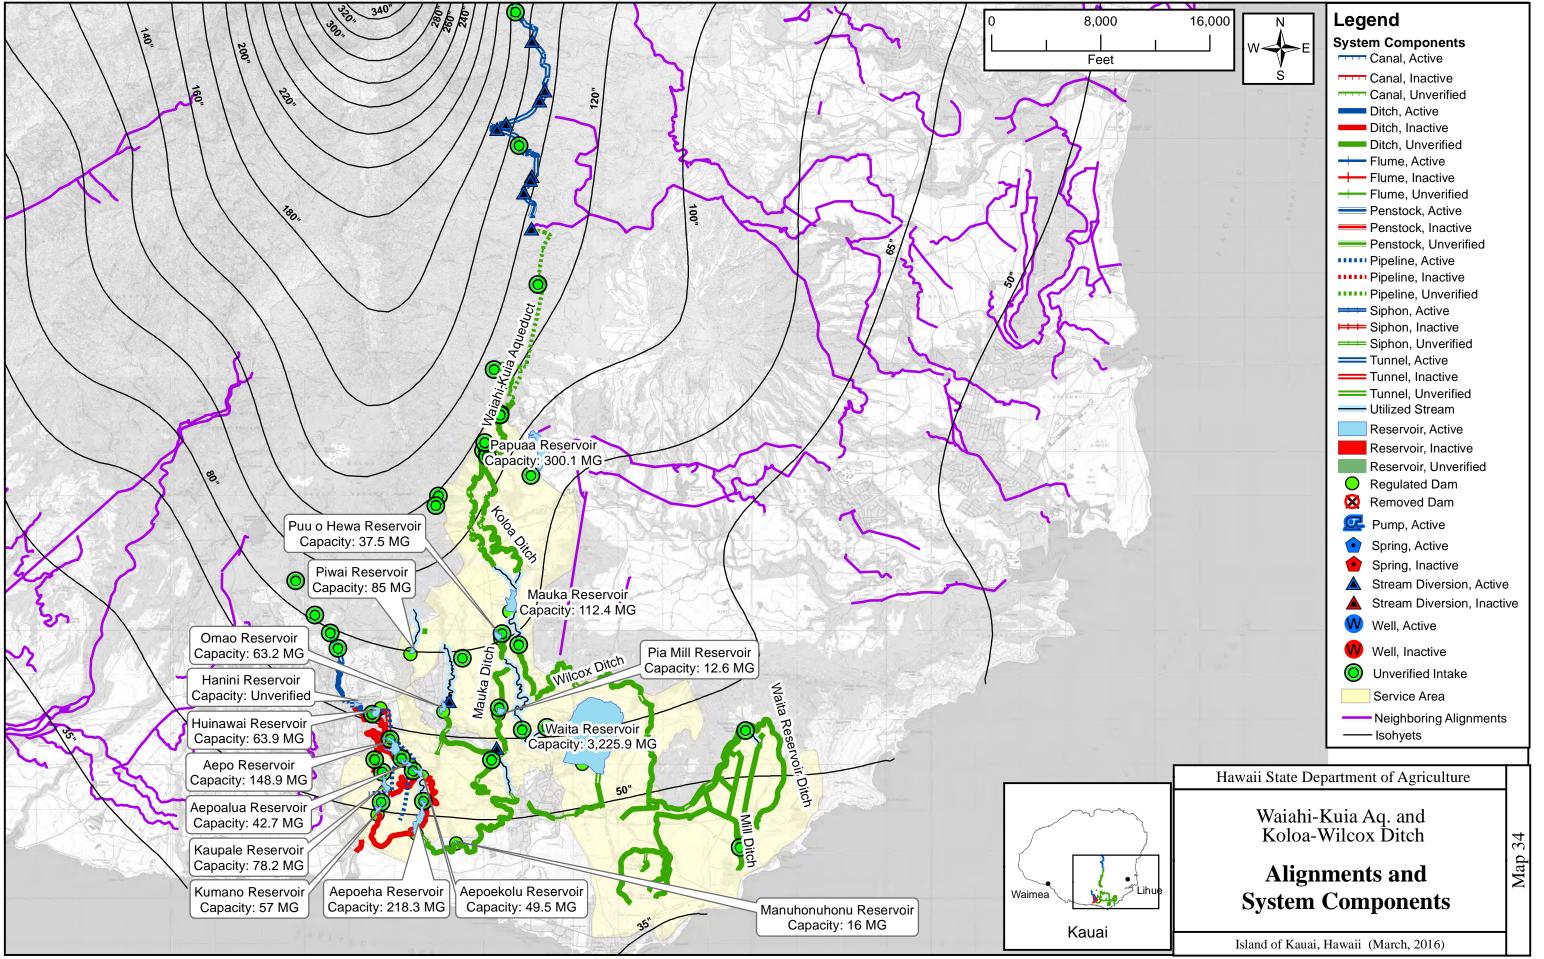

6,000

Legend **System Components** Canal, Active Canal, Inactive Canal, Unverified Ditch, Active Ditch, Inactive Ditch, Unverified Flume, Active Penstock, Active Penstock, Inactive Penstock, Unverified Pipeline, Active Pipeline, Inactive Pipeline, Unverified Siphon, Active ➡ Siphon, Inactive ⊨ Siphon, Unverified Tunnel, Active Tunnel, Inactive Tunnel, Unverified Utilized Stream Reservoir, Active Reservoir, Inactive Reservoir, Unverified Regulated Dam 😣 Removed Dam Rump, Active Spring, Active • Spring, Inactive A Stream Diversion, Active **A** Stream Diversion, Inactive Well, Active Well, Inactive O Unverified Intake DHHL Service Area PRIVATE Service Area - Neighboring Alignments ----- Isohyets

Hawaii State Department of Agriculture

Anahola Ditch Irrigation System

Alignments and System Components Map

Island of Kauai, Hawaii (March, 2016)

NAD 83, UTM Zone 4N

NAD 83, UTM Zone 4N

NAD 83, UTM Zone 4N

NAD 83, UTM Zone 4N