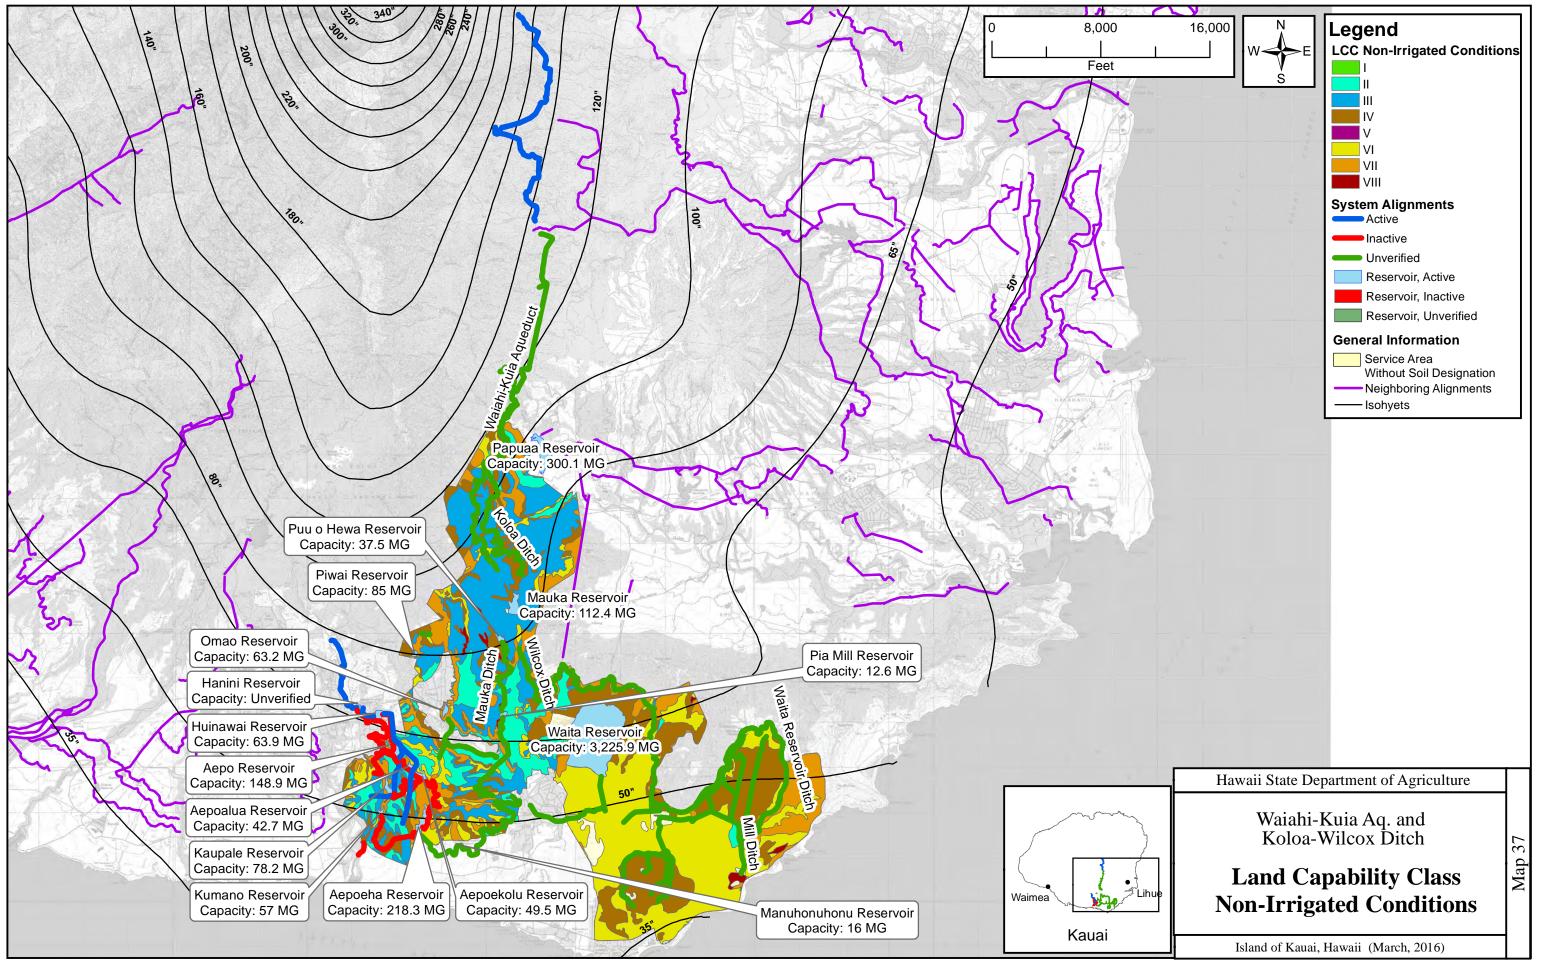

6,000

Legend **System Components** Canal, Active Canal, Inactive Canal, Unverified Ditch, Active Ditch, Inactive Ditch, Unverified Flume, Active Penstock, Active Penstock, Inactive Penstock, Unverified Pipeline, Active Pipeline, Inactive Pipeline, Unverified Siphon, Active ➡ Siphon, Inactive ⊨ Siphon, Unverified Tunnel, Active Tunnel, Inactive Tunnel, Unverified Utilized Stream Reservoir, Active Reservoir, Inactive Reservoir, Unverified Regulated Dam 😣 Removed Dam Rump, Active Spring, Active • Spring, Inactive A Stream Diversion, Active **A** Stream Diversion, Inactive Well, Active Well, Inactive O Unverified Intake DHHL Service Area PRIVATE Service Area - Neighboring Alignments ----- Isohyets

Hawaii State Department of Agriculture

Anahola Ditch Irrigation System

Alignments and System Components Map

Island of Kauai, Hawaii (March, 2016)

NAD 83, UTM Zone 4N

NAD 83, UTM Zone 4N

NAD 83, UTM Zone 4N

NAD 83, UTM Zone 4N