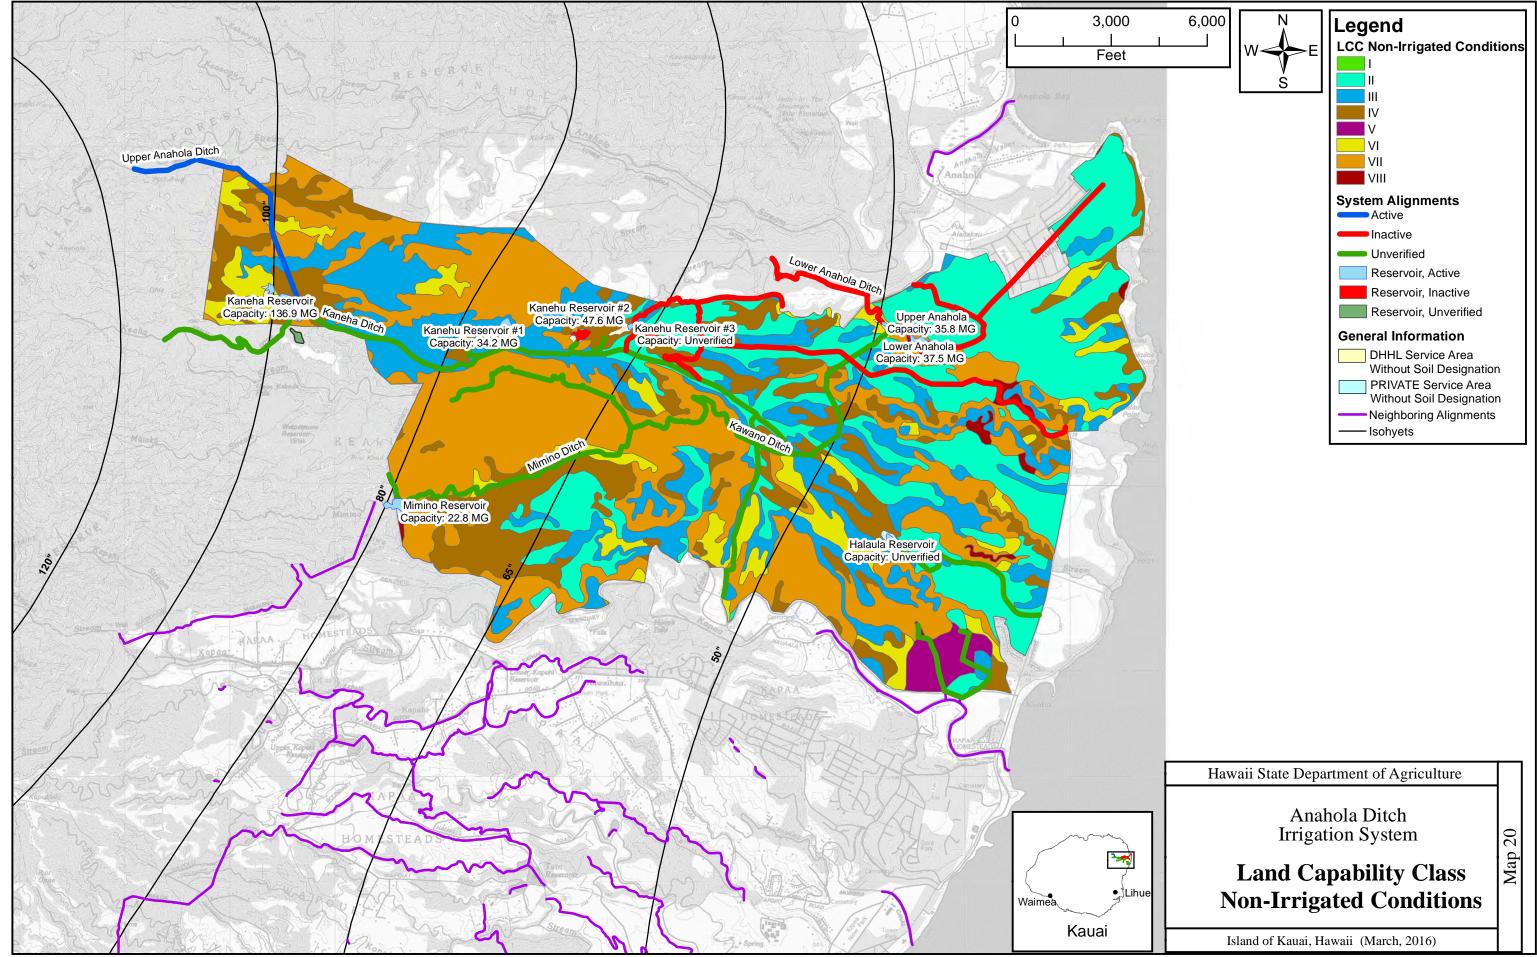

6,000

Legend **System Components** Canal, Active Canal, Inactive Canal, Unverified Ditch, Active Ditch, Inactive Ditch, Unverified Flume, Active Penstock, Active Penstock, Inactive Penstock, Unverified Pipeline, Active Pipeline, Inactive Pipeline, Unverified Siphon, Active ➡ Siphon, Inactive ⊨ Siphon, Unverified Tunnel, Active Tunnel, Inactive Tunnel, Unverified Utilized Stream Reservoir, Active Reservoir, Inactive Reservoir, Unverified Regulated Dam 😣 Removed Dam Rump, Active Spring, Active • Spring, Inactive A Stream Diversion, Active **A** Stream Diversion, Inactive Well, Active Well, Inactive O Unverified Intake DHHL Service Area PRIVATE Service Area - Neighboring Alignments ----- Isohyets

Hawaii State Department of Agriculture

Anahola Ditch Irrigation System

Alignments and System Components Map

Island of Kauai, Hawaii (March, 2016)

NAD 83, UTM Zone 4N

NAD 83, UTM Zone 4N

NAD 83, UTM Zone 4N

NAD 83, UTM Zone 4N