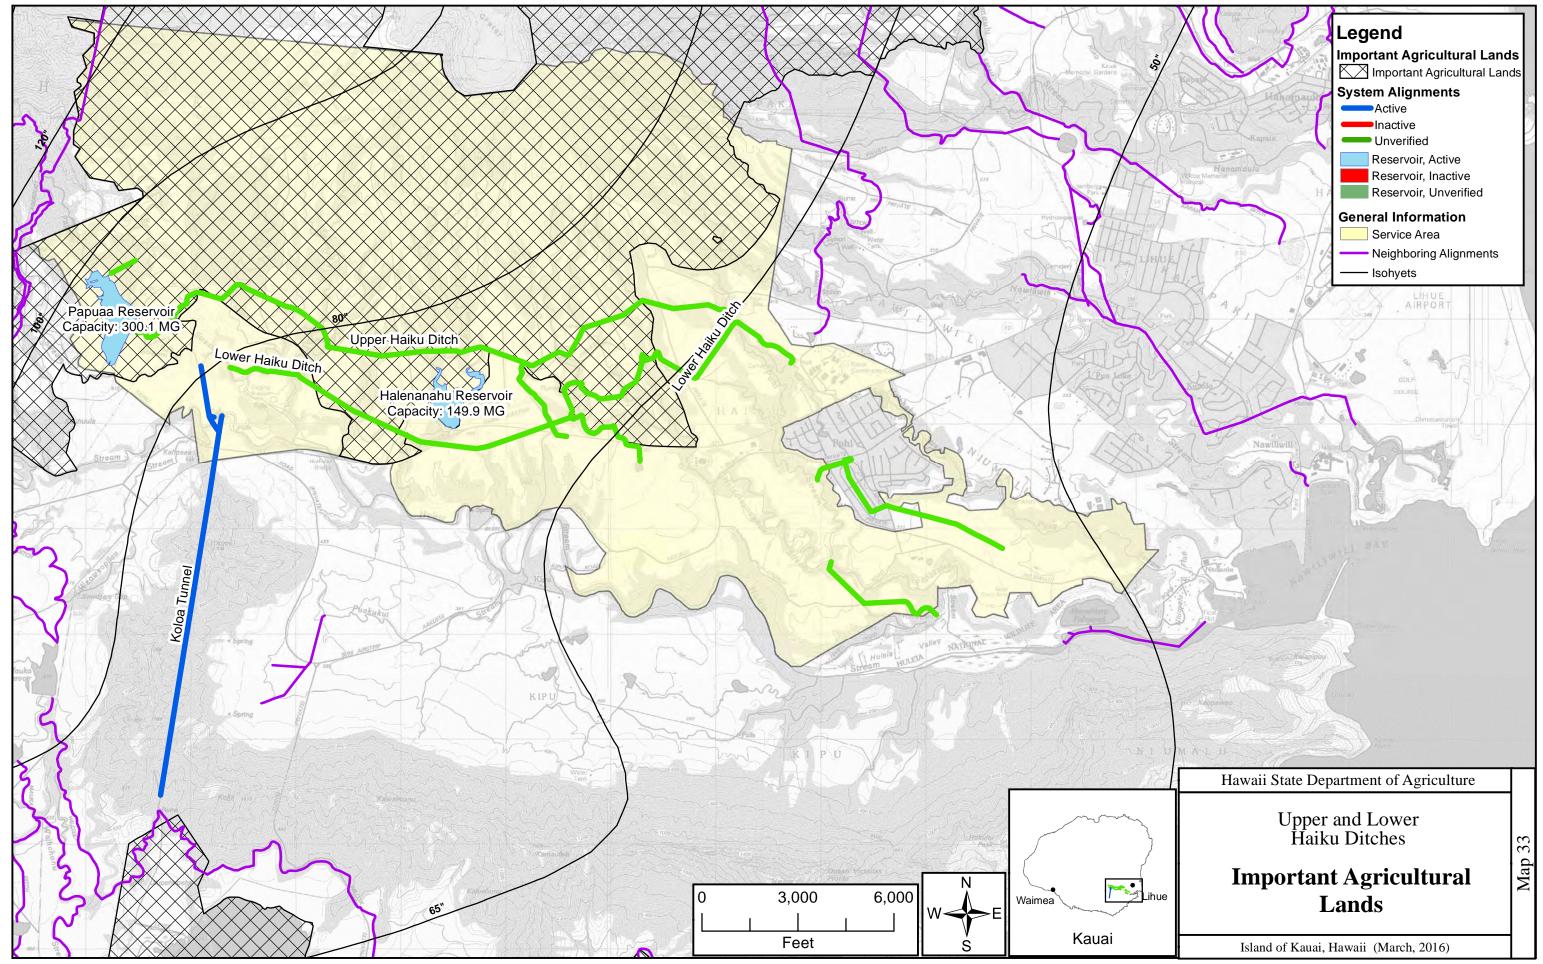

6,000

Legend **System Components** Canal, Active Canal, Inactive Canal, Unverified Ditch, Active Ditch, Inactive Ditch, Unverified Flume, Active Penstock, Active Penstock, Inactive Penstock, Unverified Pipeline, Active Pipeline, Inactive Pipeline, Unverified Siphon, Active ➡ Siphon, Inactive ⊨ Siphon, Unverified Tunnel, Active Tunnel, Inactive Tunnel, Unverified Utilized Stream Reservoir, Active Reservoir, Inactive Reservoir, Unverified Regulated Dam 😣 Removed Dam Rump, Active Spring, Active • Spring, Inactive A Stream Diversion, Active **A** Stream Diversion, Inactive Well, Active Well, Inactive O Unverified Intake DHHL Service Area PRIVATE Service Area - Neighboring Alignments ----- Isohyets

Hawaii State Department of Agriculture

Anahola Ditch Irrigation System

Alignments and System Components Map

Island of Kauai, Hawaii (March, 2016)

NAD 83, UTM Zone 4N

NAD 83, UTM Zone 4N

NAD 83, UTM Zone 4N

NAD 83, UTM Zone 4N