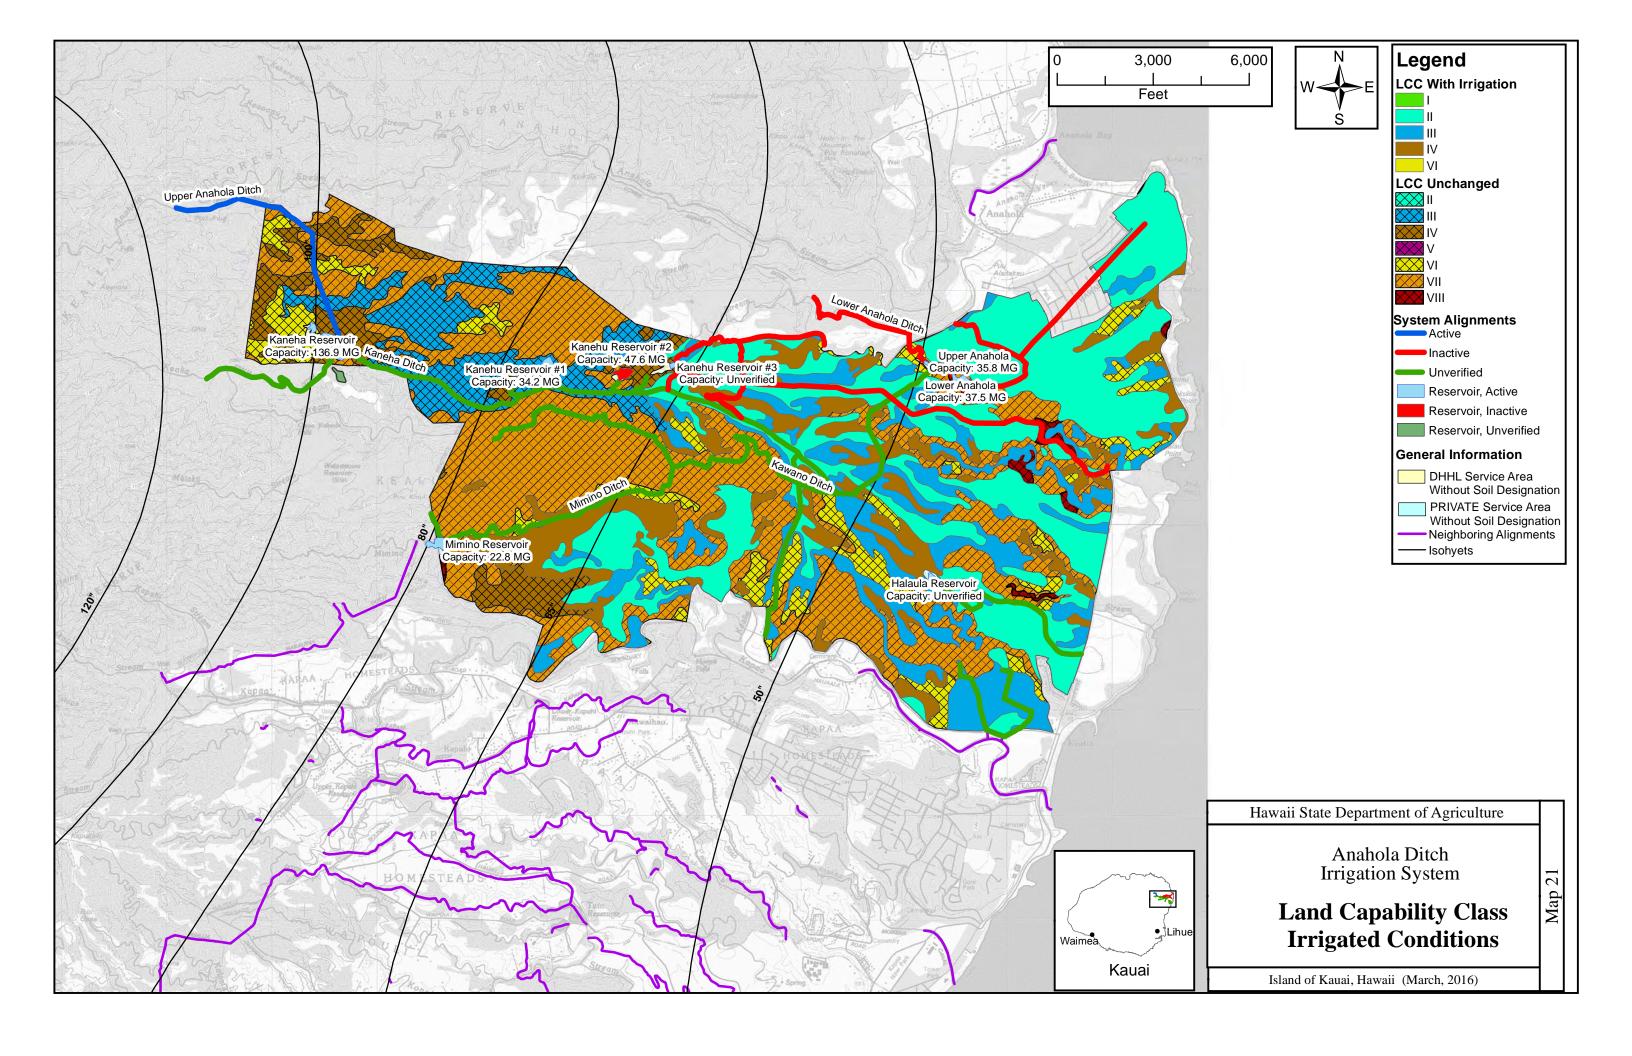

6,000

Legend **System Components** Canal, Active Canal, Inactive Canal, Unverified Ditch, Active Ditch, Inactive Ditch, Unverified Flume, Active Penstock, Active Penstock, Inactive Penstock, Unverified Pipeline, Active Pipeline, Inactive Pipeline, Unverified Siphon, Active ➡ Siphon, Inactive ⊨ Siphon, Unverified Tunnel, Active Tunnel, Inactive Tunnel, Unverified Utilized Stream Reservoir, Active Reservoir, Inactive Reservoir, Unverified Regulated Dam 😣 Removed Dam Rump, Active Spring, Active • Spring, Inactive A Stream Diversion, Active **A** Stream Diversion, Inactive Well, Active Well, Inactive O Unverified Intake DHHL Service Area PRIVATE Service Area - Neighboring Alignments ----- Isohyets

Hawaii State Department of Agriculture

Anahola Ditch Irrigation System

Alignments and System Components Map

Island of Kauai, Hawaii (March, 2016)

NAD 83, UTM Zone 4N

NAD 83, UTM Zone 4N

NAD 83, UTM Zone 4N

NAD 83, UTM Zone 4N