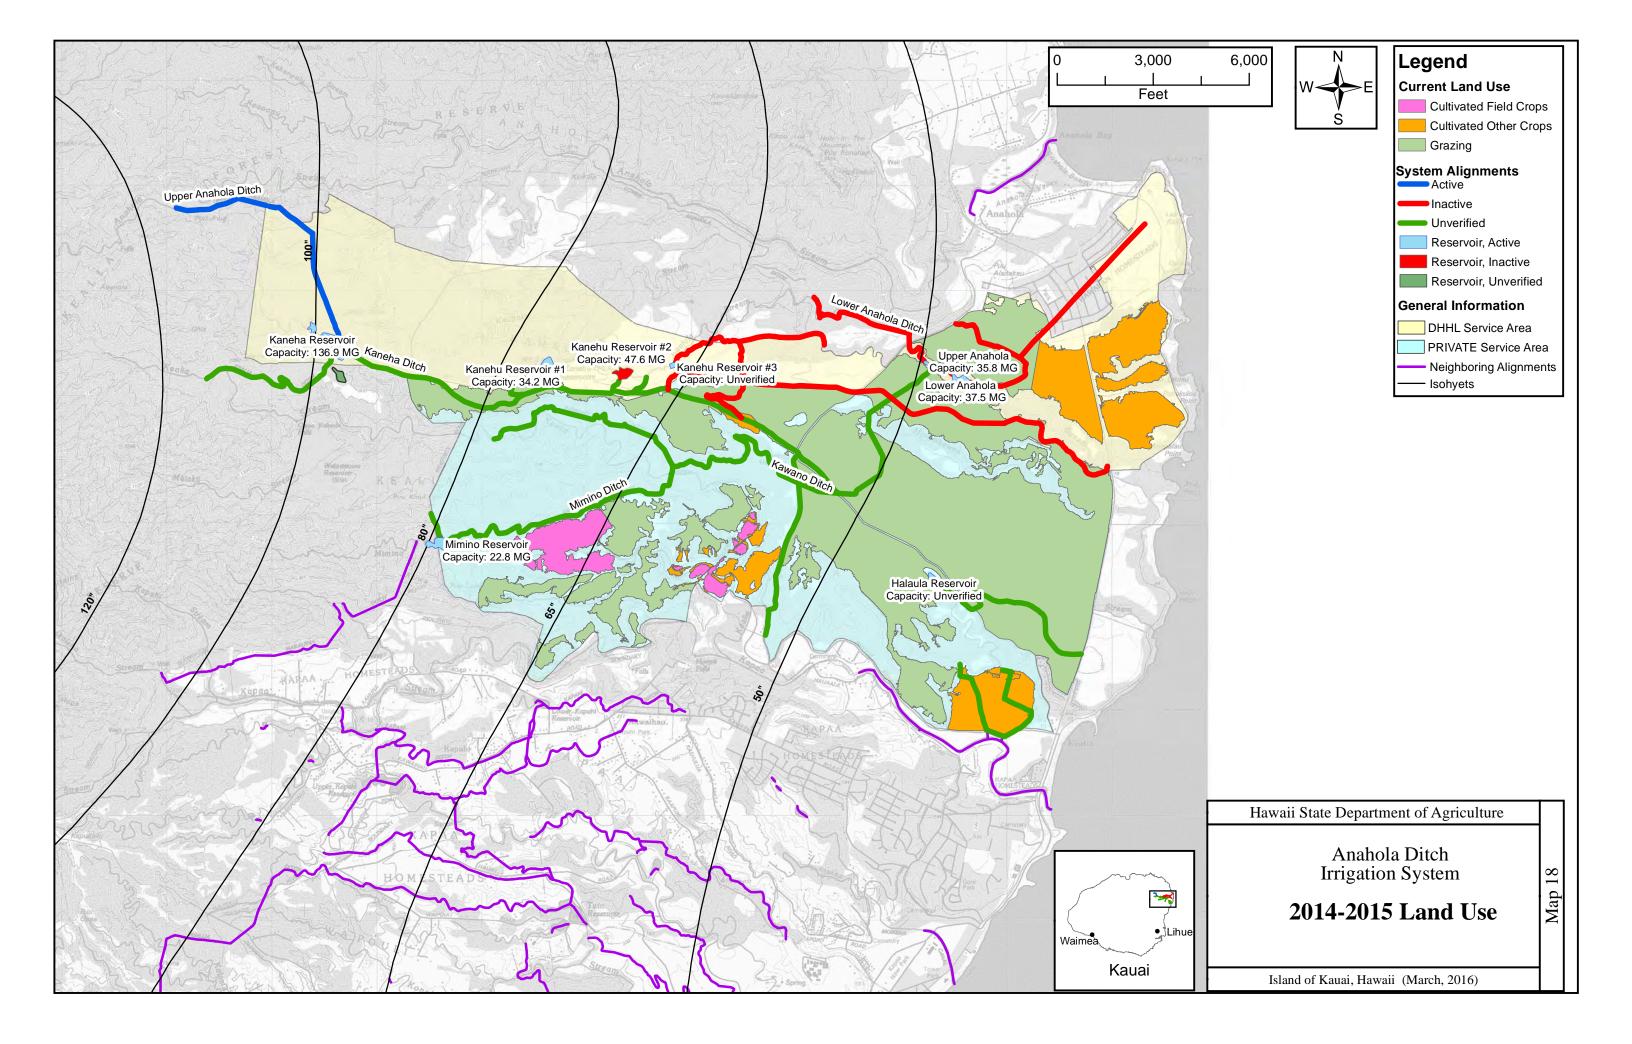

6,000

Legend **System Components** Canal, Active Canal, Inactive Canal, Unverified Ditch, Active Ditch, Inactive Ditch, Unverified Flume, Active Penstock, Active Penstock, Inactive Penstock, Unverified Pipeline, Active Pipeline, Inactive Pipeline, Unverified Siphon, Active ➡ Siphon, Inactive ⊨ Siphon, Unverified Tunnel, Active Tunnel, Inactive Tunnel, Unverified Utilized Stream Reservoir, Active Reservoir, Inactive Reservoir, Unverified Regulated Dam 😣 Removed Dam Rump, Active Spring, Active • Spring, Inactive A Stream Diversion, Active **A** Stream Diversion, Inactive Well, Active Well, Inactive O Unverified Intake DHHL Service Area PRIVATE Service Area - Neighboring Alignments ----- Isohyets

Hawaii State Department of Agriculture

Anahola Ditch Irrigation System

Alignments and System Components Map

Island of Kauai, Hawaii (March, 2016)

NAD 83, UTM Zone 4N

NAD 83, UTM Zone 4N

NAD 83, UTM Zone 4N

NAD 83, UTM Zone 4N