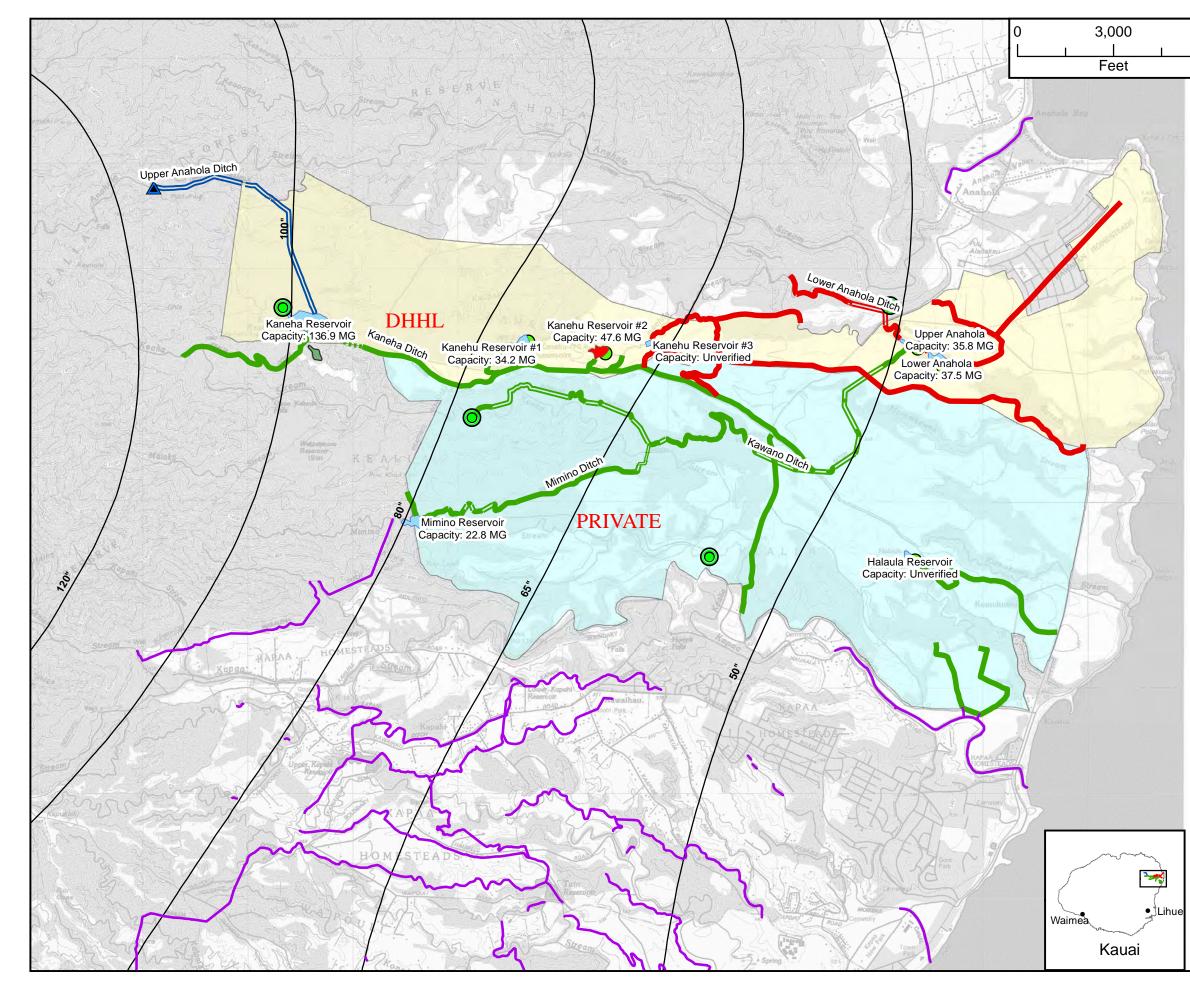

6,000

Legend **System Components** Canal, Active Canal, Inactive Canal, Unverified Ditch, Active Ditch, Inactive Ditch, Unverified Flume, Active Penstock, Active Penstock, Inactive Penstock, Unverified Pipeline, Active Pipeline, Inactive Pipeline, Unverified Siphon, Active ➡ Siphon, Inactive ⊨ Siphon, Unverified Tunnel, Active Tunnel, Inactive Tunnel, Unverified Utilized Stream Reservoir, Active Reservoir, Inactive Reservoir, Unverified Regulated Dam 😣 Removed Dam Rump, Active Spring, Active • Spring, Inactive A Stream Diversion, Active **A** Stream Diversion, Inactive Well, Active Well, Inactive O Unverified Intake DHHL Service Area PRIVATE Service Area - Neighboring Alignments ----- Isohyets

Hawaii State Department of Agriculture

Anahola Ditch Irrigation System

Alignments and System Components Map

Island of Kauai, Hawaii (March, 2016)

NAD 83, UTM Zone 4N

NAD 83, UTM Zone 4N

NAD 83, UTM Zone 4N

NAD 83, UTM Zone 4N