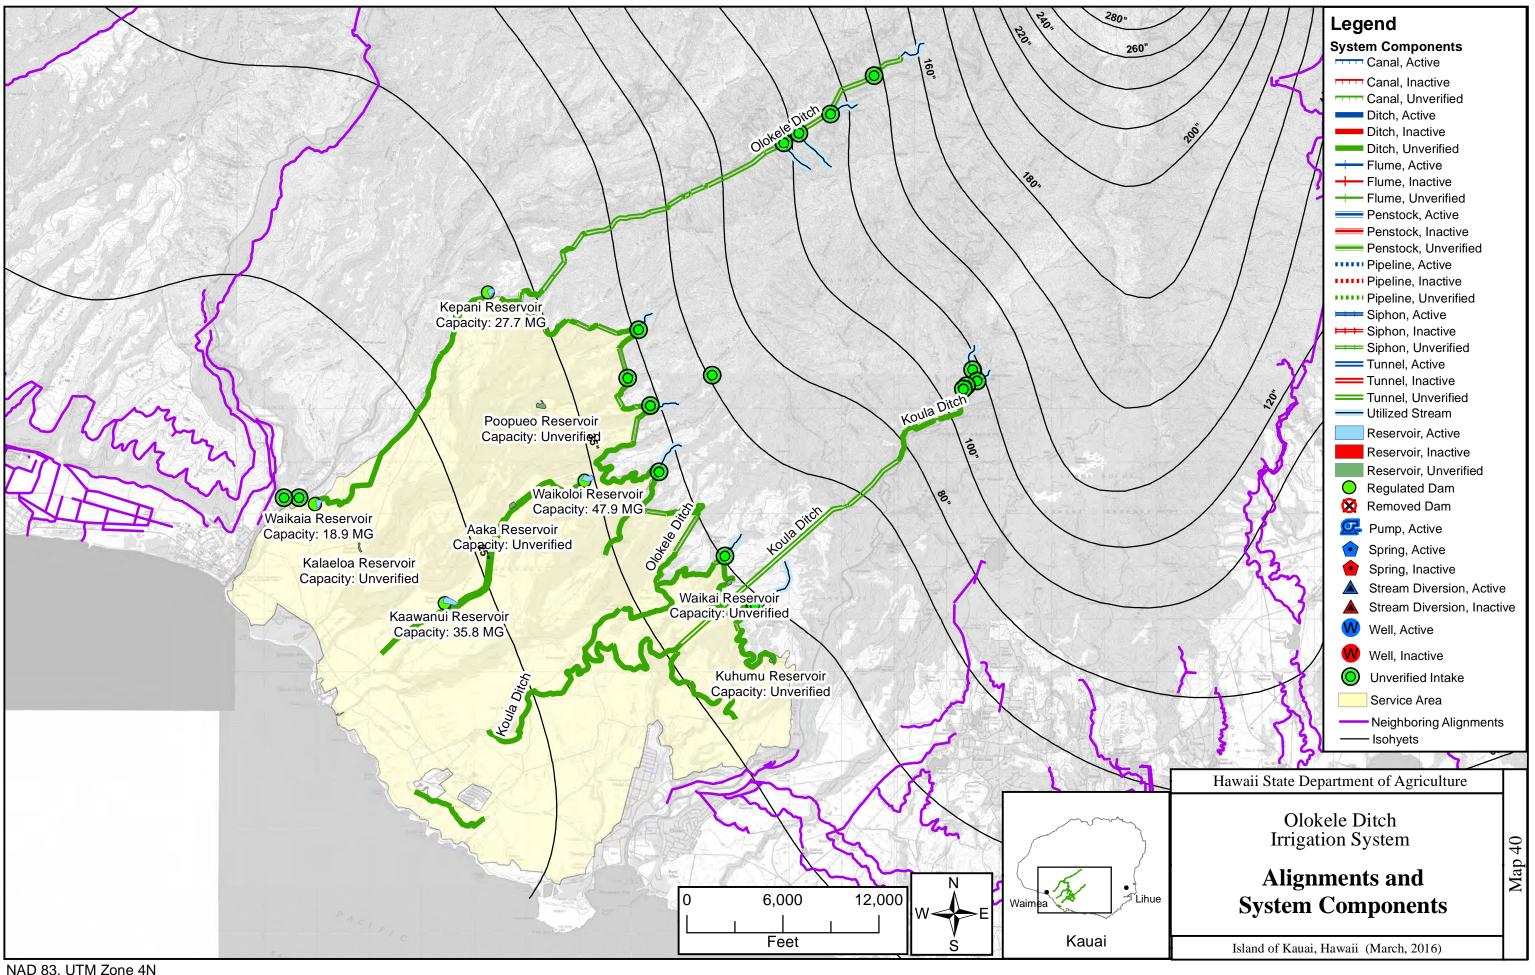

6,000

Legend **System Components** Canal, Active Canal, Inactive Canal, Unverified Ditch, Active Ditch, Inactive Ditch, Unverified Flume, Active Penstock, Active Penstock, Inactive Penstock, Unverified Pipeline, Active Pipeline, Inactive Pipeline, Unverified Siphon, Active ➡ Siphon, Inactive ⊨ Siphon, Unverified Tunnel, Active Tunnel, Inactive Tunnel, Unverified Utilized Stream Reservoir, Active Reservoir, Inactive Reservoir, Unverified Regulated Dam 😣 Removed Dam Rump, Active Spring, Active • Spring, Inactive A Stream Diversion, Active **A** Stream Diversion, Inactive Well, Active Well, Inactive O Unverified Intake DHHL Service Area PRIVATE Service Area - Neighboring Alignments ----- Isohyets

Hawaii State Department of Agriculture

Anahola Ditch Irrigation System

Alignments and System Components Map

Island of Kauai, Hawaii (March, 2016)

NAD 83, UTM Zone 4N

NAD 83, UTM Zone 4N

NAD 83, UTM Zone 4N

NAD 83, UTM Zone 4N