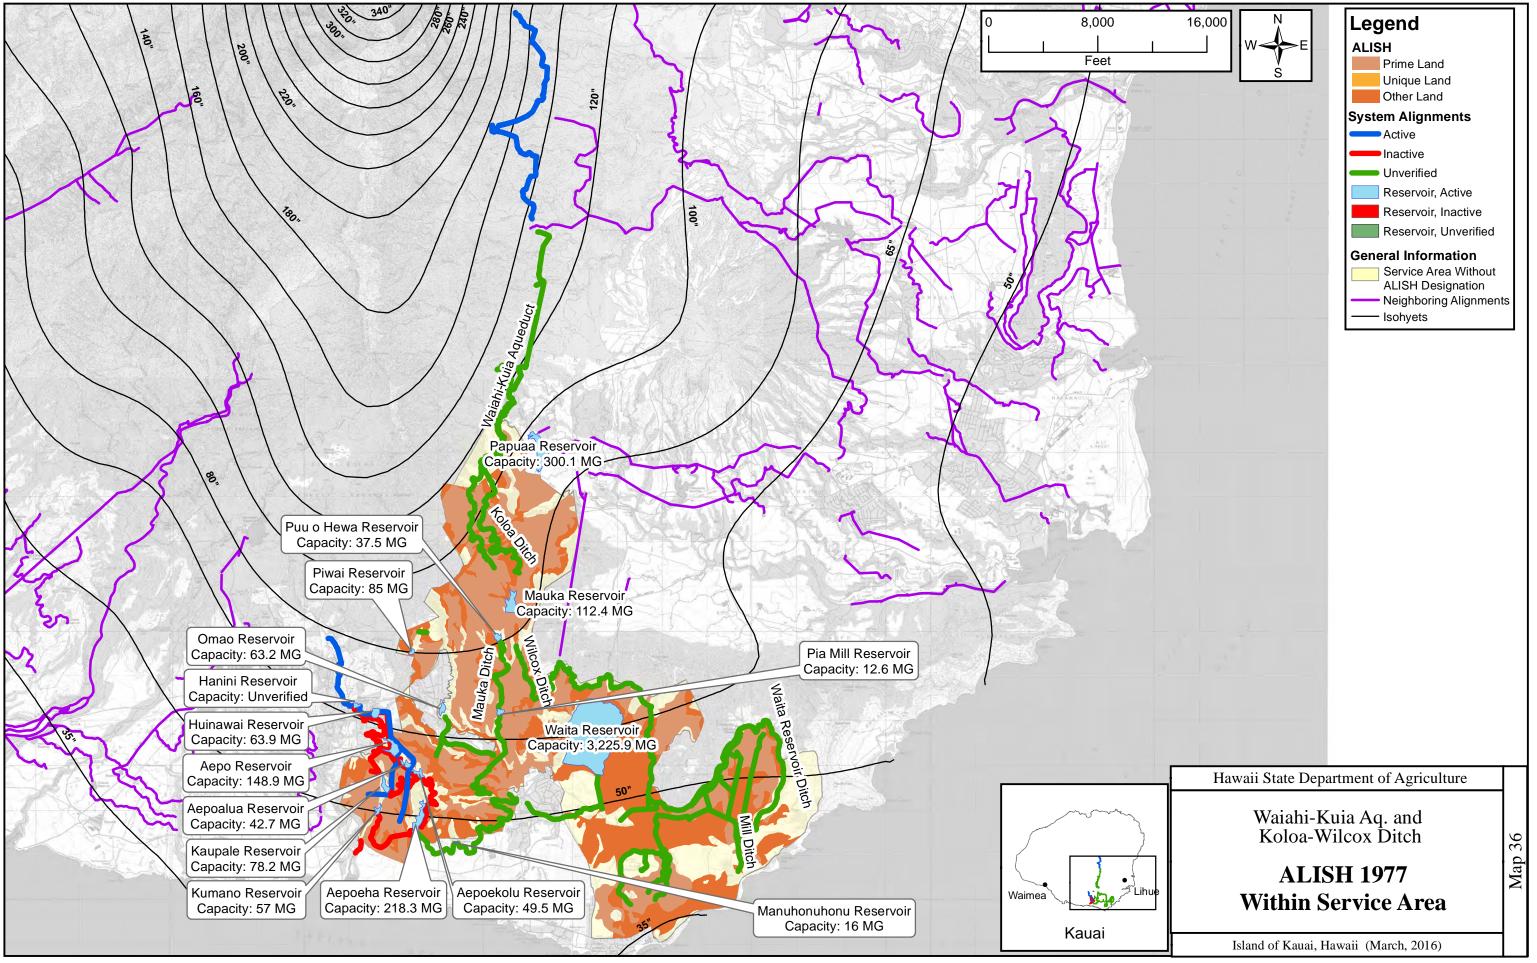

6,000

Legend **System Components** Canal, Active Canal, Inactive Canal, Unverified Ditch, Active Ditch, Inactive Ditch, Unverified Flume, Active Penstock, Active Penstock, Inactive Penstock, Unverified Pipeline, Active Pipeline, Inactive Pipeline, Unverified Siphon, Active ➡ Siphon, Inactive ⊨ Siphon, Unverified Tunnel, Active Tunnel, Inactive Tunnel, Unverified Utilized Stream Reservoir, Active Reservoir, Inactive Reservoir, Unverified Regulated Dam 😣 Removed Dam Rump, Active Spring, Active • Spring, Inactive A Stream Diversion, Active **A** Stream Diversion, Inactive Well, Active Well, Inactive O Unverified Intake DHHL Service Area PRIVATE Service Area - Neighboring Alignments ----- Isohyets

Hawaii State Department of Agriculture

Anahola Ditch Irrigation System

Alignments and System Components Map

Island of Kauai, Hawaii (March, 2016)

NAD 83, UTM Zone 4N

NAD 83, UTM Zone 4N

NAD 83, UTM Zone 4N

NAD 83, UTM Zone 4N