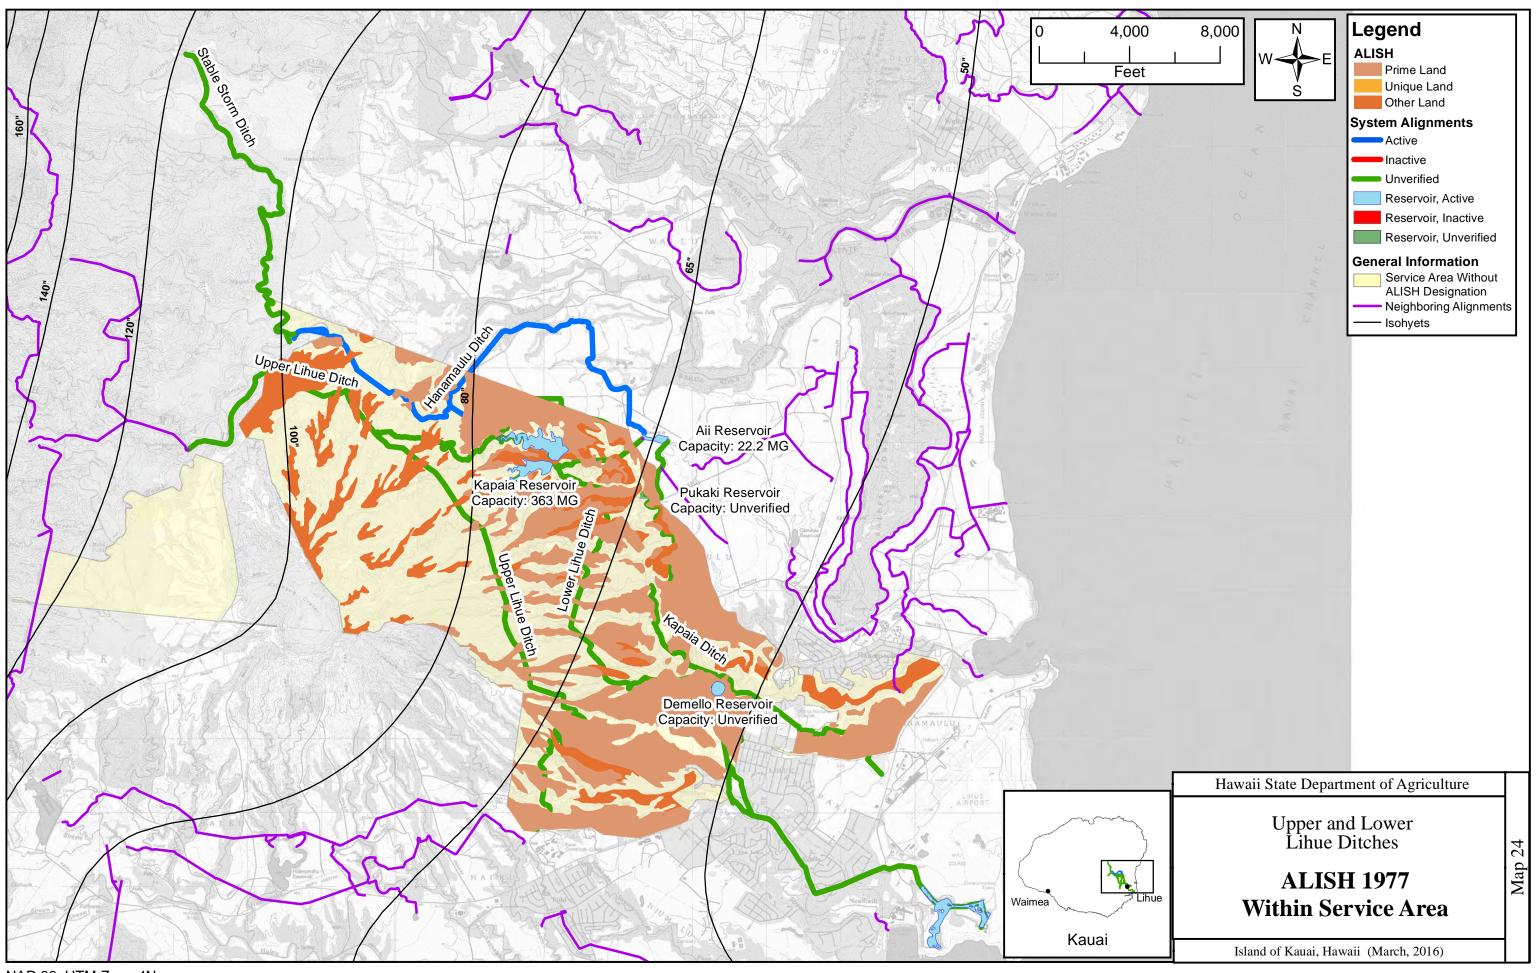

6,000

Legend **System Components** Canal, Active Canal, Inactive Canal, Unverified Ditch, Active Ditch, Inactive Ditch, Unverified Flume, Active Penstock, Active Penstock, Inactive Penstock, Unverified Pipeline, Active Pipeline, Inactive Pipeline, Unverified Siphon, Active ➡ Siphon, Inactive ⊨ Siphon, Unverified Tunnel, Active Tunnel, Inactive Tunnel, Unverified Utilized Stream Reservoir, Active Reservoir, Inactive Reservoir, Unverified Regulated Dam 😣 Removed Dam Rump, Active Spring, Active • Spring, Inactive A Stream Diversion, Active **A** Stream Diversion, Inactive Well, Active Well, Inactive O Unverified Intake DHHL Service Area PRIVATE Service Area - Neighboring Alignments ----- Isohyets

Hawaii State Department of Agriculture

Anahola Ditch Irrigation System

Alignments and System Components Map

Island of Kauai, Hawaii (March, 2016)

NAD 83, UTM Zone 4N

NAD 83, UTM Zone 4N

NAD 83, UTM Zone 4N

NAD 83, UTM Zone 4N