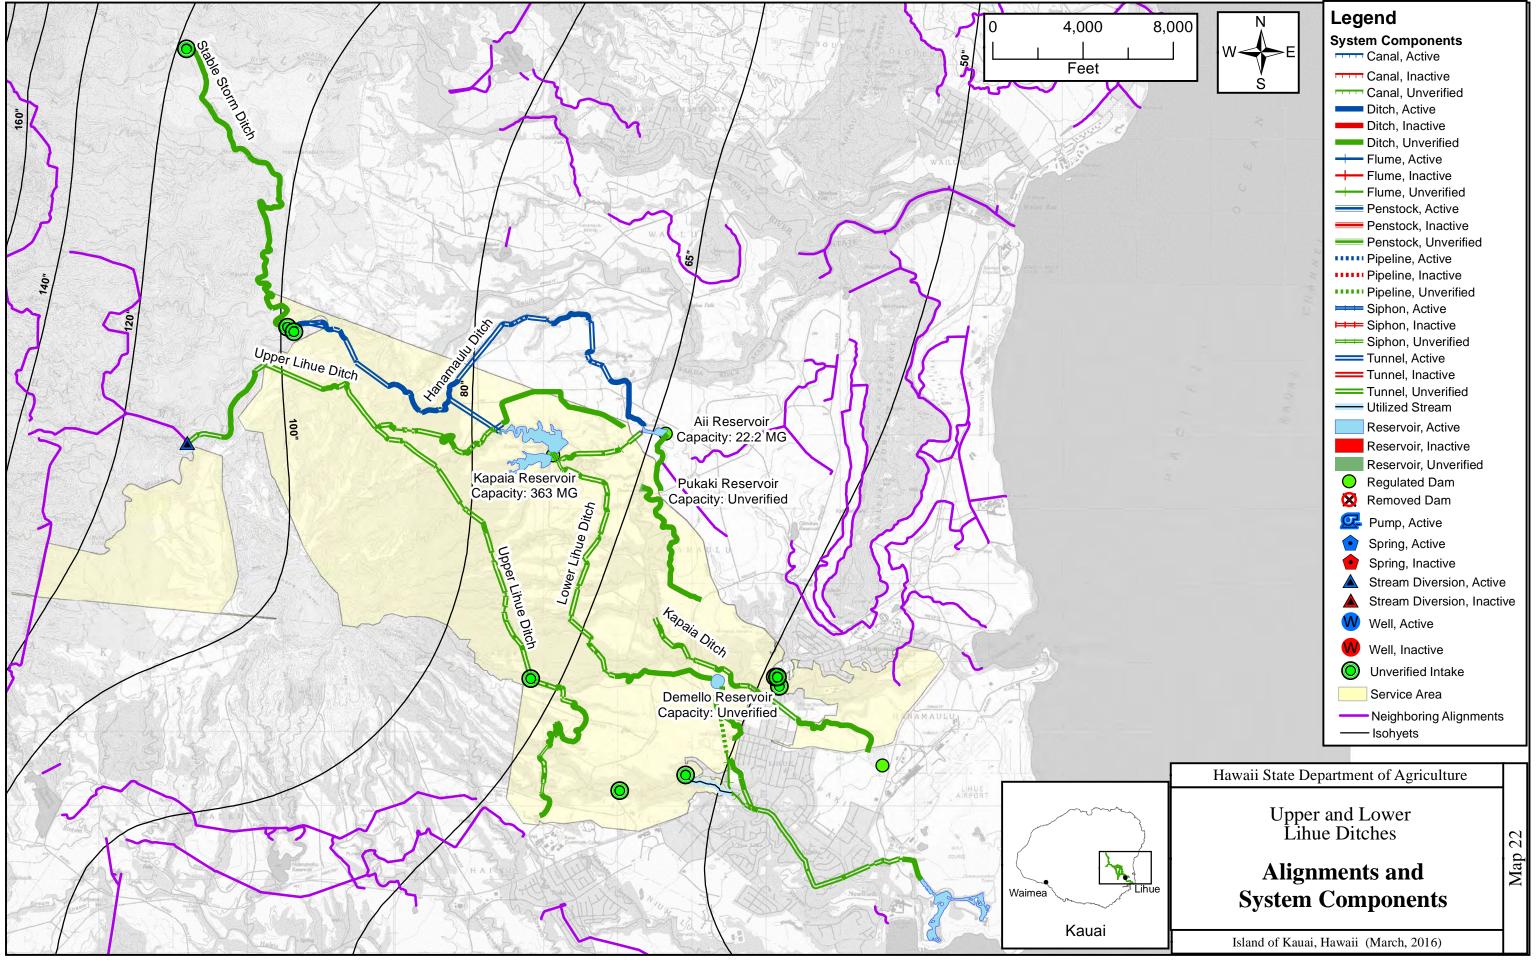

6,000

Legend **System Components** Canal, Active Canal, Inactive Canal, Unverified Ditch, Active Ditch, Inactive Ditch, Unverified Flume, Active Penstock, Active Penstock, Inactive Penstock, Unverified Pipeline, Active Pipeline, Inactive Pipeline, Unverified Siphon, Active ➡ Siphon, Inactive ⊨ Siphon, Unverified Tunnel, Active Tunnel, Inactive Tunnel, Unverified Utilized Stream Reservoir, Active Reservoir, Inactive Reservoir, Unverified Regulated Dam 😣 Removed Dam Rump, Active Spring, Active • Spring, Inactive A Stream Diversion, Active **A** Stream Diversion, Inactive Well, Active Well, Inactive O Unverified Intake DHHL Service Area PRIVATE Service Area - Neighboring Alignments ----- Isohyets

Hawaii State Department of Agriculture

Anahola Ditch Irrigation System

Alignments and System Components Map

Island of Kauai, Hawaii (March, 2016)

NAD 83, UTM Zone 4N

NAD 83, UTM Zone 4N

NAD 83, UTM Zone 4N

NAD 83, UTM Zone 4N

NAD 83, UTM Zone 4N

NAD 83, UTM Zone 4N