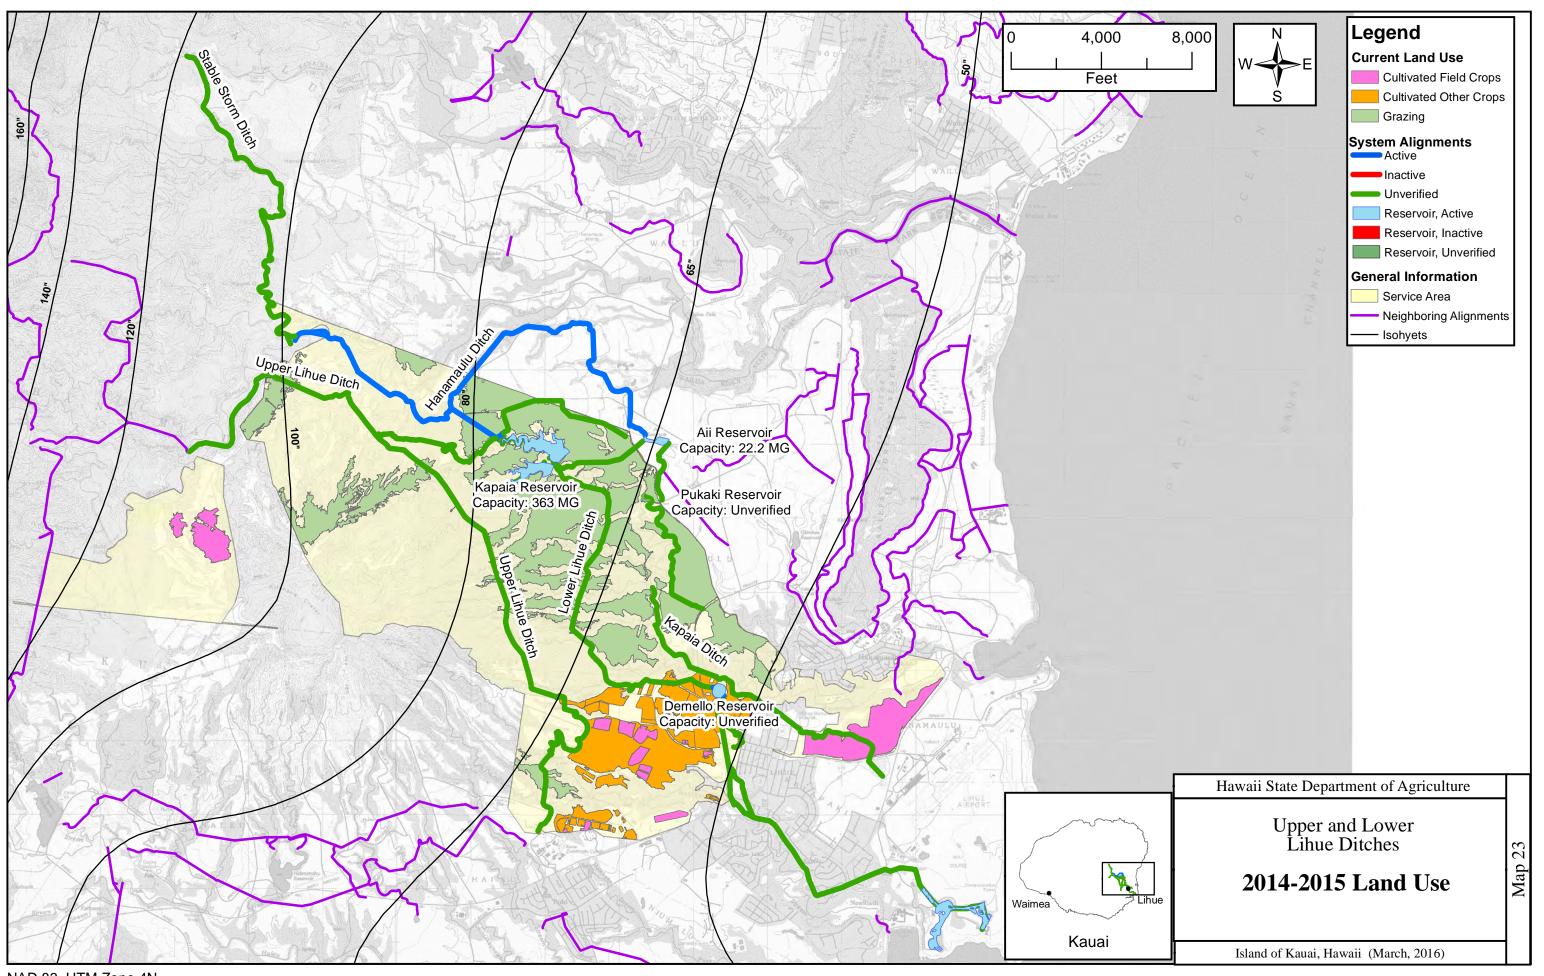

6,000

Legend **System Components** Canal, Active Canal, Inactive Canal, Unverified Ditch, Active Ditch, Inactive Ditch, Unverified Flume, Active Penstock, Active Penstock, Inactive Penstock, Unverified Pipeline, Active Pipeline, Inactive Pipeline, Unverified Siphon, Active ➡ Siphon, Inactive ⊨ Siphon, Unverified Tunnel, Active Tunnel, Inactive Tunnel, Unverified Utilized Stream Reservoir, Active Reservoir, Inactive Reservoir, Unverified Regulated Dam 😣 Removed Dam Rump, Active Spring, Active • Spring, Inactive A Stream Diversion, Active **A** Stream Diversion, Inactive Well, Active Well, Inactive O Unverified Intake DHHL Service Area PRIVATE Service Area - Neighboring Alignments ----- Isohyets

Hawaii State Department of Agriculture

Anahola Ditch Irrigation System

Alignments and System Components Map

Island of Kauai, Hawaii (March, 2016)

NAD 83, UTM Zone 4N

NAD 83, UTM Zone 4N

NAD 83, UTM Zone 4N

NAD 83, UTM Zone 4N

NAD 83, UTM Zone 4N

NAD 83, UTM Zone 4N