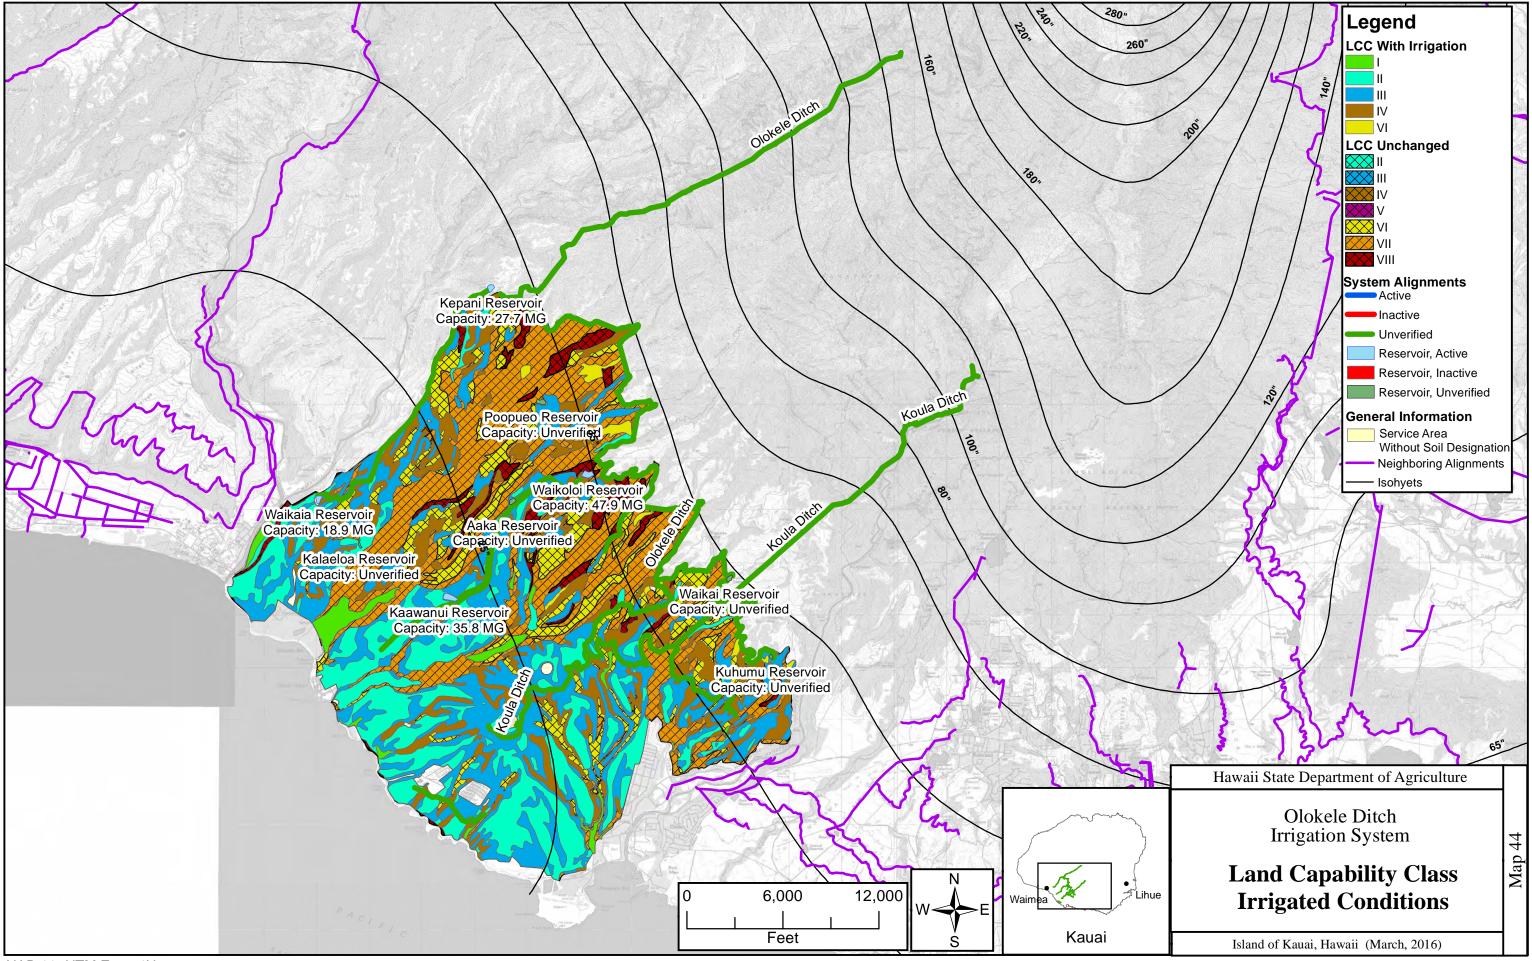

6,000

Legend **System Components** Canal, Active Canal, Inactive Canal, Unverified Ditch, Active Ditch, Inactive Ditch, Unverified Flume, Active Penstock, Active Penstock, Inactive Penstock, Unverified Pipeline, Active Pipeline, Inactive Pipeline, Unverified Siphon, Active ➡ Siphon, Inactive ⊨ Siphon, Unverified Tunnel, Active Tunnel, Inactive Tunnel, Unverified Utilized Stream Reservoir, Active Reservoir, Inactive Reservoir, Unverified Regulated Dam 😣 Removed Dam Rump, Active Spring, Active • Spring, Inactive A Stream Diversion, Active **A** Stream Diversion, Inactive Well, Active Well, Inactive O Unverified Intake DHHL Service Area PRIVATE Service Area - Neighboring Alignments ----- Isohyets