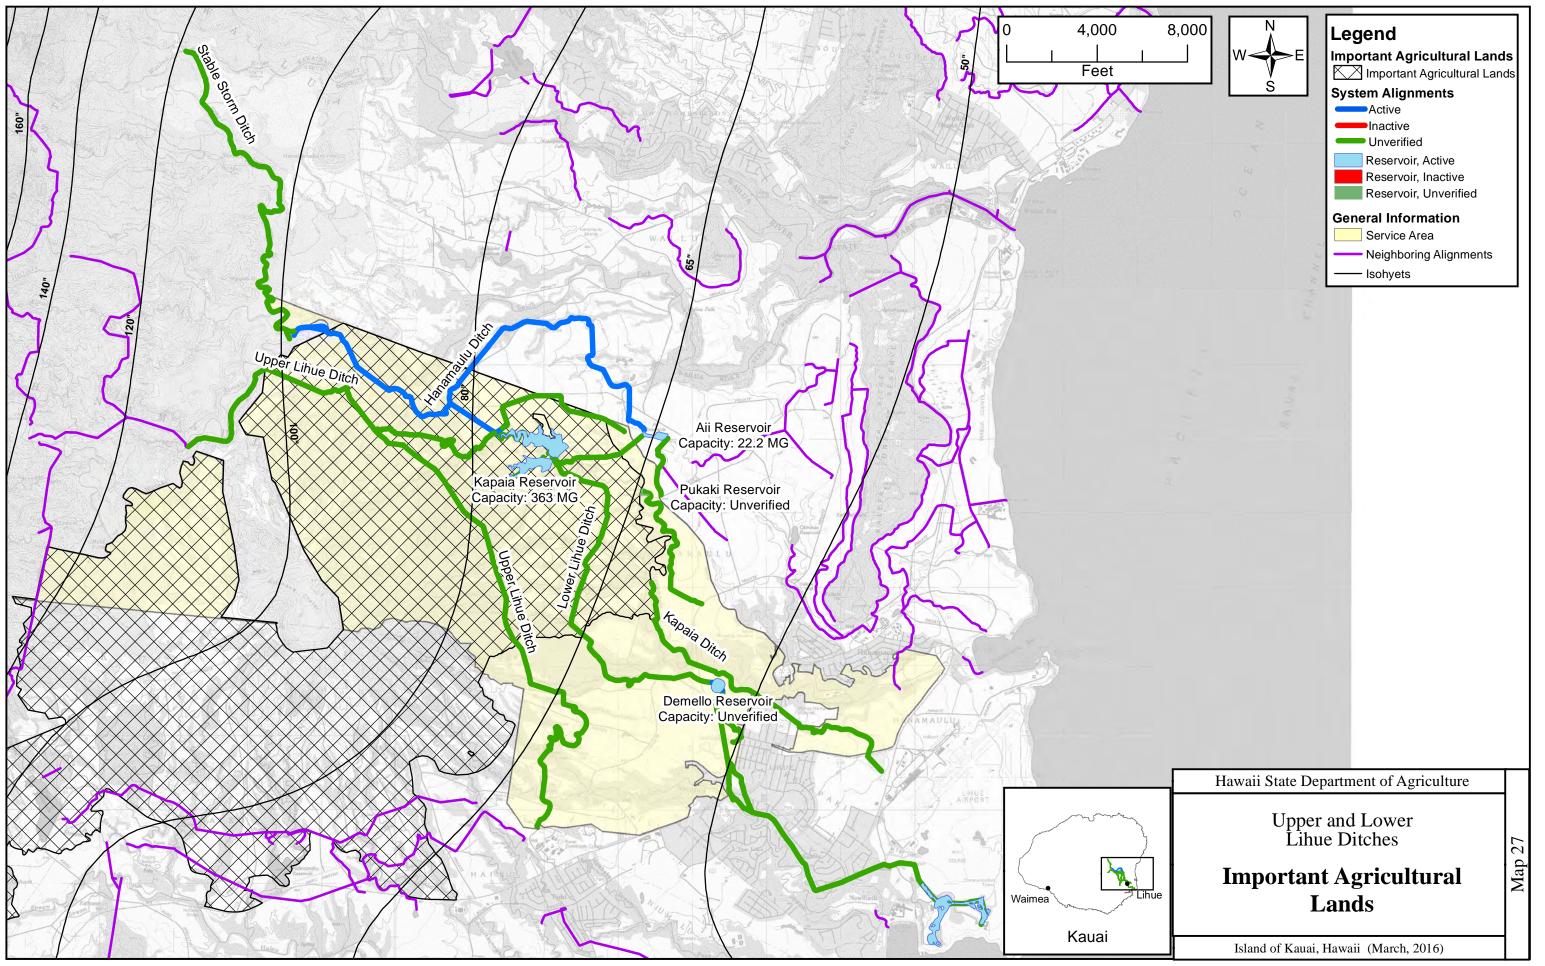

6,000

Legend **System Components** Canal, Active Canal, Inactive Canal, Unverified Ditch, Active Ditch, Inactive Ditch, Unverified Flume, Active Penstock, Active Penstock, Inactive Penstock, Unverified Pipeline, Active Pipeline, Inactive Pipeline, Unverified Siphon, Active ➡ Siphon, Inactive ⊨ Siphon, Unverified Tunnel, Active Tunnel, Inactive Tunnel, Unverified Utilized Stream Reservoir, Active Reservoir, Inactive Reservoir, Unverified Regulated Dam 😣 Removed Dam Rump, Active Spring, Active • Spring, Inactive A Stream Diversion, Active **A** Stream Diversion, Inactive Well, Active Well, Inactive O Unverified Intake DHHL Service Area PRIVATE Service Area - Neighboring Alignments ----- Isohyets

Hawaii State Department of Agriculture

Anahola Ditch Irrigation System

Alignments and System Components Map

Island of Kauai, Hawaii (March, 2016)

NAD 83, UTM Zone 4N

NAD 83, UTM Zone 4N

NAD 83, UTM Zone 4N

NAD 83, UTM Zone 4N