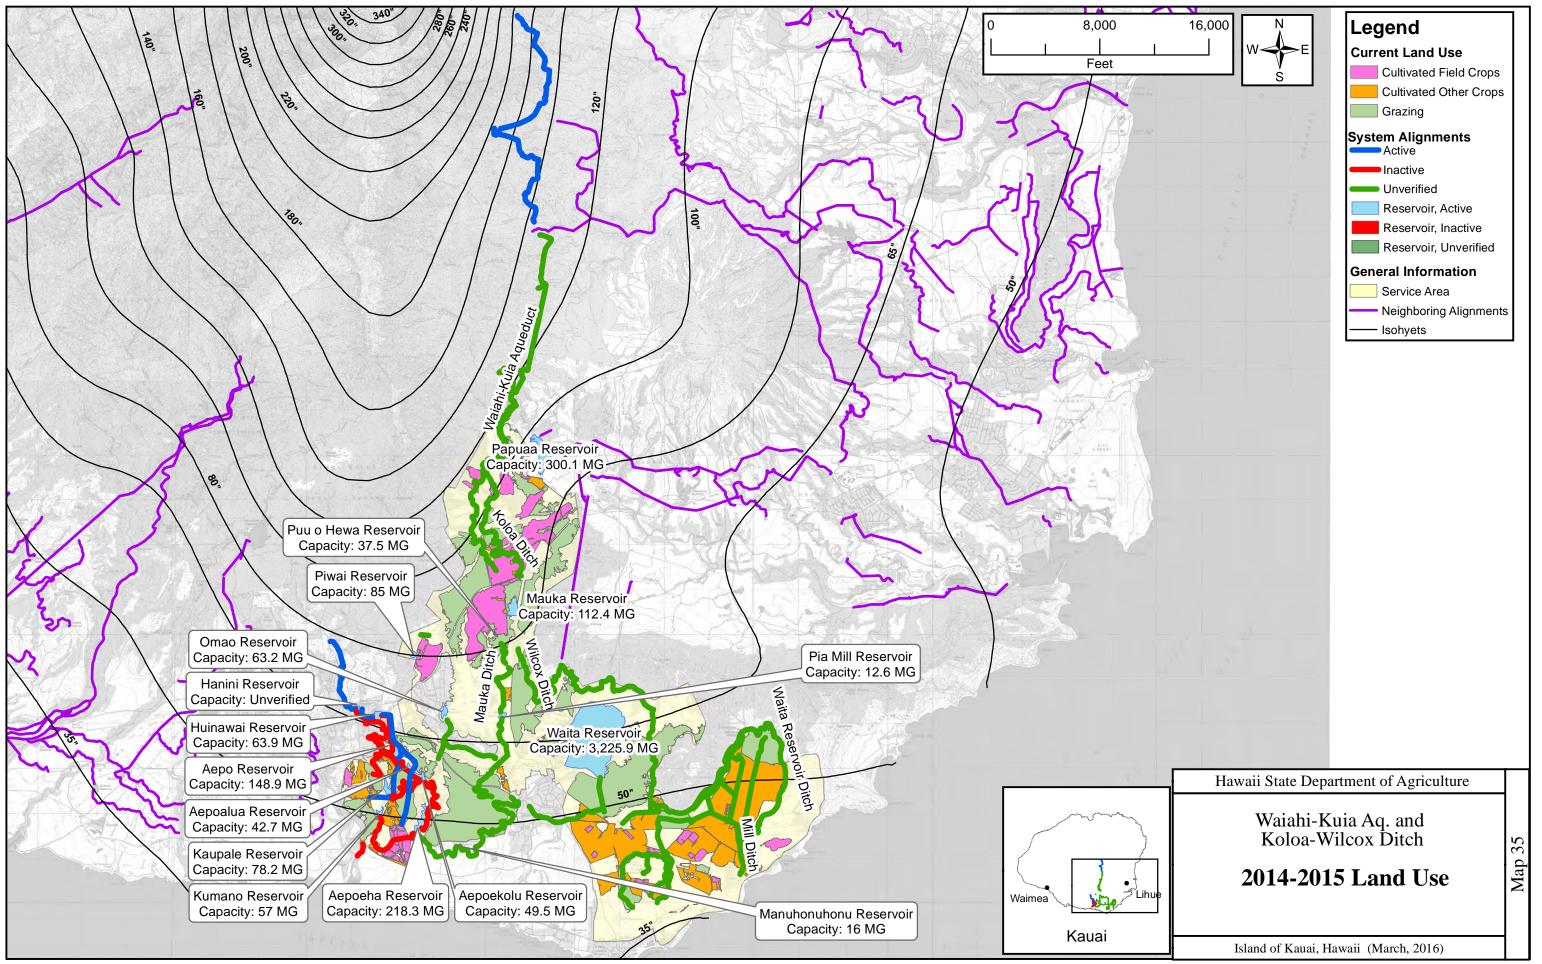

6,000

Legend **System Components** Canal, Active Canal, Inactive Canal, Unverified Ditch, Active Ditch, Inactive Ditch, Unverified Flume, Active Penstock, Active Penstock, Inactive Penstock, Unverified Pipeline, Active Pipeline, Inactive Pipeline, Unverified Siphon, Active ➡ Siphon, Inactive ⊨ Siphon, Unverified Tunnel, Active Tunnel, Inactive Tunnel, Unverified Utilized Stream Reservoir, Active Reservoir, Inactive Reservoir, Unverified Regulated Dam 😣 Removed Dam Rump, Active Spring, Active • Spring, Inactive A Stream Diversion, Active **A** Stream Diversion, Inactive Well, Active Well, Inactive O Unverified Intake DHHL Service Area PRIVATE Service Area - Neighboring Alignments ----- Isohyets

Hawaii State Department of Agriculture

Anahola Ditch Irrigation System

Alignments and System Components Map

Island of Kauai, Hawaii (March, 2016)

NAD 83, UTM Zone 4N

NAD 83, UTM Zone 4N

NAD 83, UTM Zone 4N

NAD 83, UTM Zone 4N