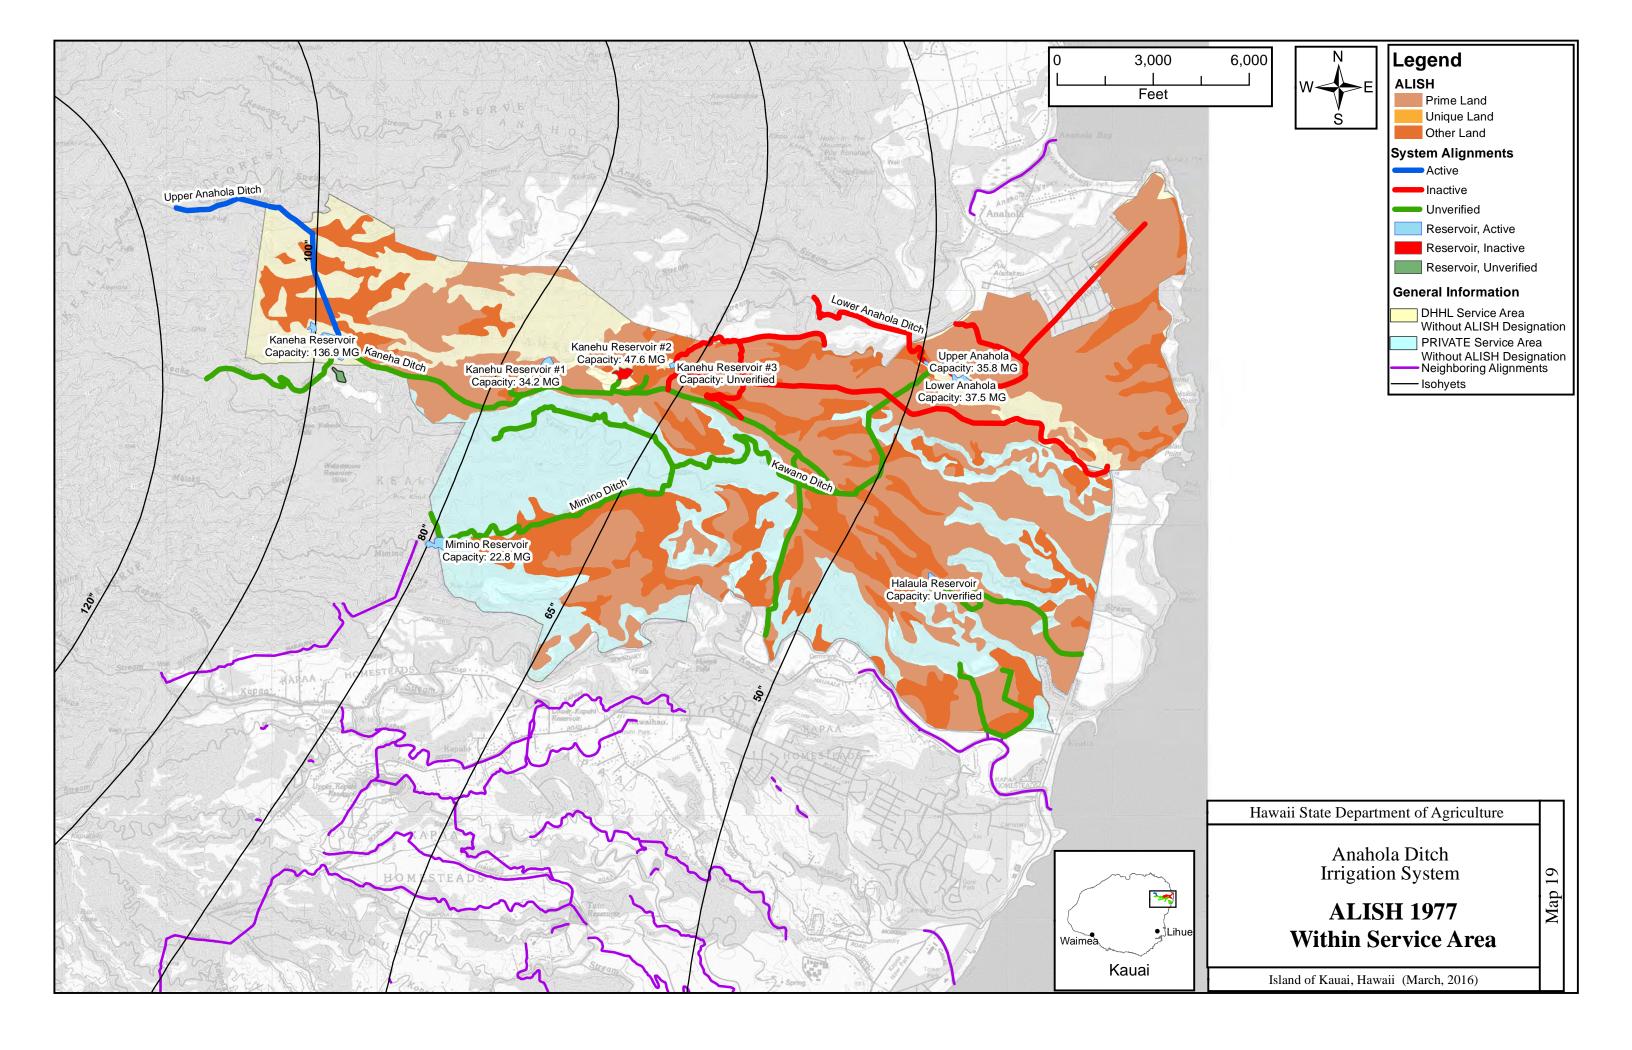

6,000

Legend **System Components** Canal, Active Canal, Inactive Canal, Unverified Ditch, Active Ditch, Inactive Ditch, Unverified Flume, Active Penstock, Active Penstock, Inactive Penstock, Unverified Pipeline, Active Pipeline, Inactive Pipeline, Unverified Siphon, Active ➡ Siphon, Inactive ⊨ Siphon, Unverified Tunnel, Active Tunnel, Inactive Tunnel, Unverified Utilized Stream Reservoir, Active Reservoir, Inactive Reservoir, Unverified Regulated Dam 😣 Removed Dam Rump, Active Spring, Active • Spring, Inactive A Stream Diversion, Active **A** Stream Diversion, Inactive Well, Active Well, Inactive O Unverified Intake DHHL Service Area PRIVATE Service Area - Neighboring Alignments ----- Isohyets

Hawaii State Department of Agriculture

Anahola Ditch Irrigation System

Alignments and System Components Map

Island of Kauai, Hawaii (March, 2016)

NAD 83, UTM Zone 4N

NAD 83, UTM Zone 4N

NAD 83, UTM Zone 4N

NAD 83, UTM Zone 4N