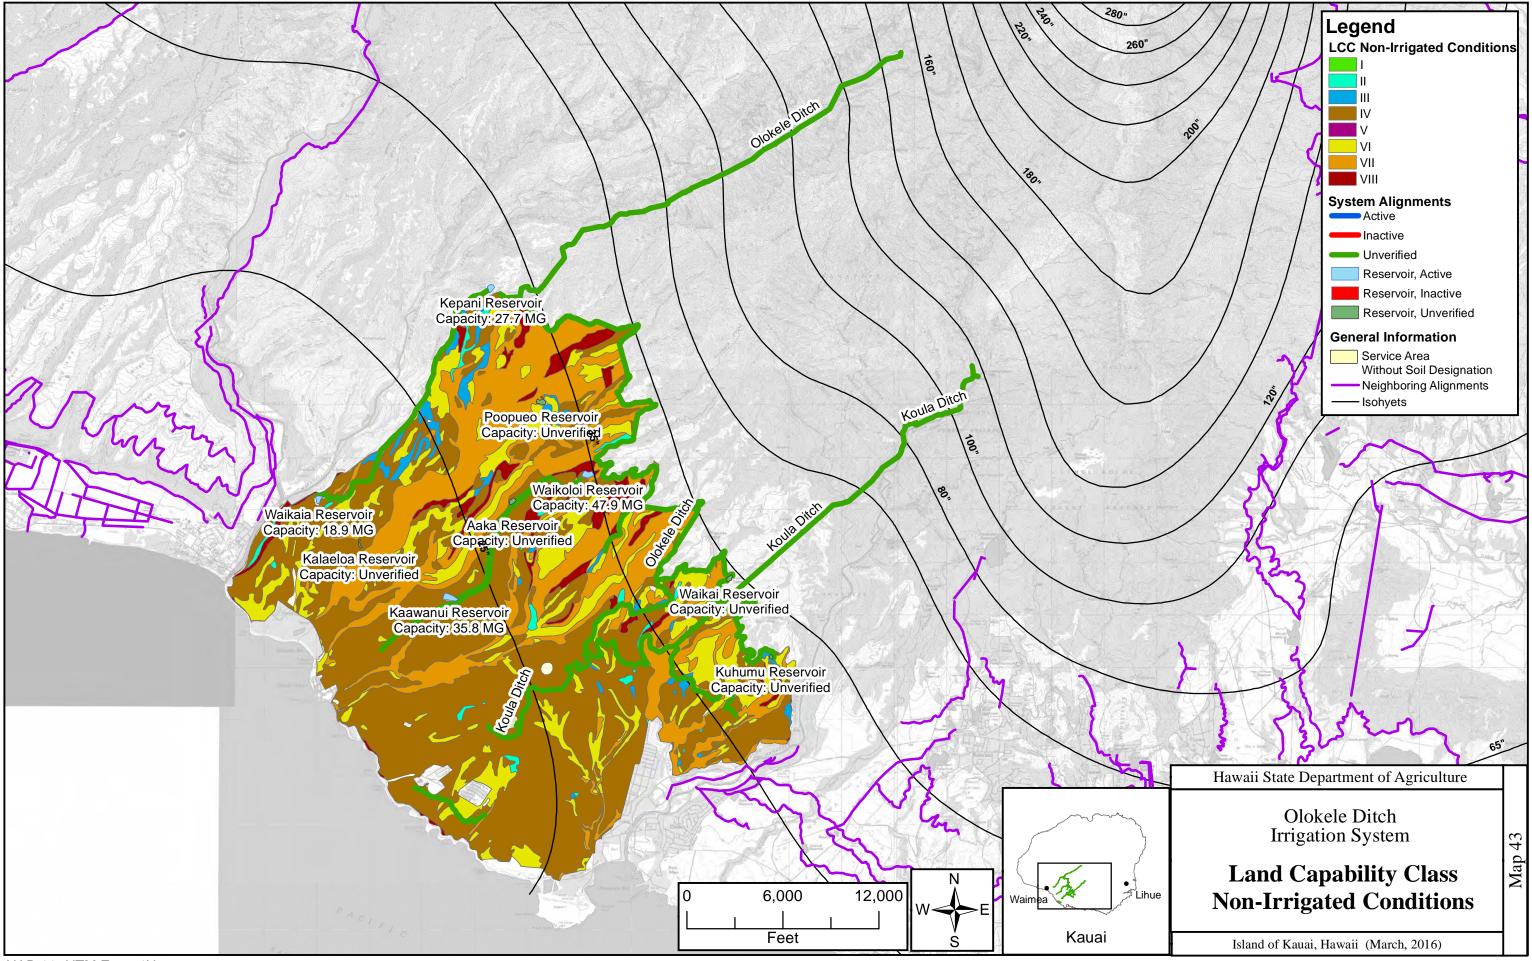

6,000

Legend **System Components** Canal, Active Canal, Inactive Canal, Unverified Ditch, Active Ditch, Inactive Ditch, Unverified Flume, Active Penstock, Active Penstock, Inactive Penstock, Unverified Pipeline, Active Pipeline, Inactive Pipeline, Unverified Siphon, Active ➡ Siphon, Inactive ⊨ Siphon, Unverified Tunnel, Active Tunnel, Inactive Tunnel, Unverified Utilized Stream Reservoir, Active Reservoir, Inactive Reservoir, Unverified Regulated Dam 😣 Removed Dam Rump, Active Spring, Active • Spring, Inactive A Stream Diversion, Active **A** Stream Diversion, Inactive Well, Active Well, Inactive O Unverified Intake DHHL Service Area PRIVATE Service Area - Neighboring Alignments ----- Isohyets