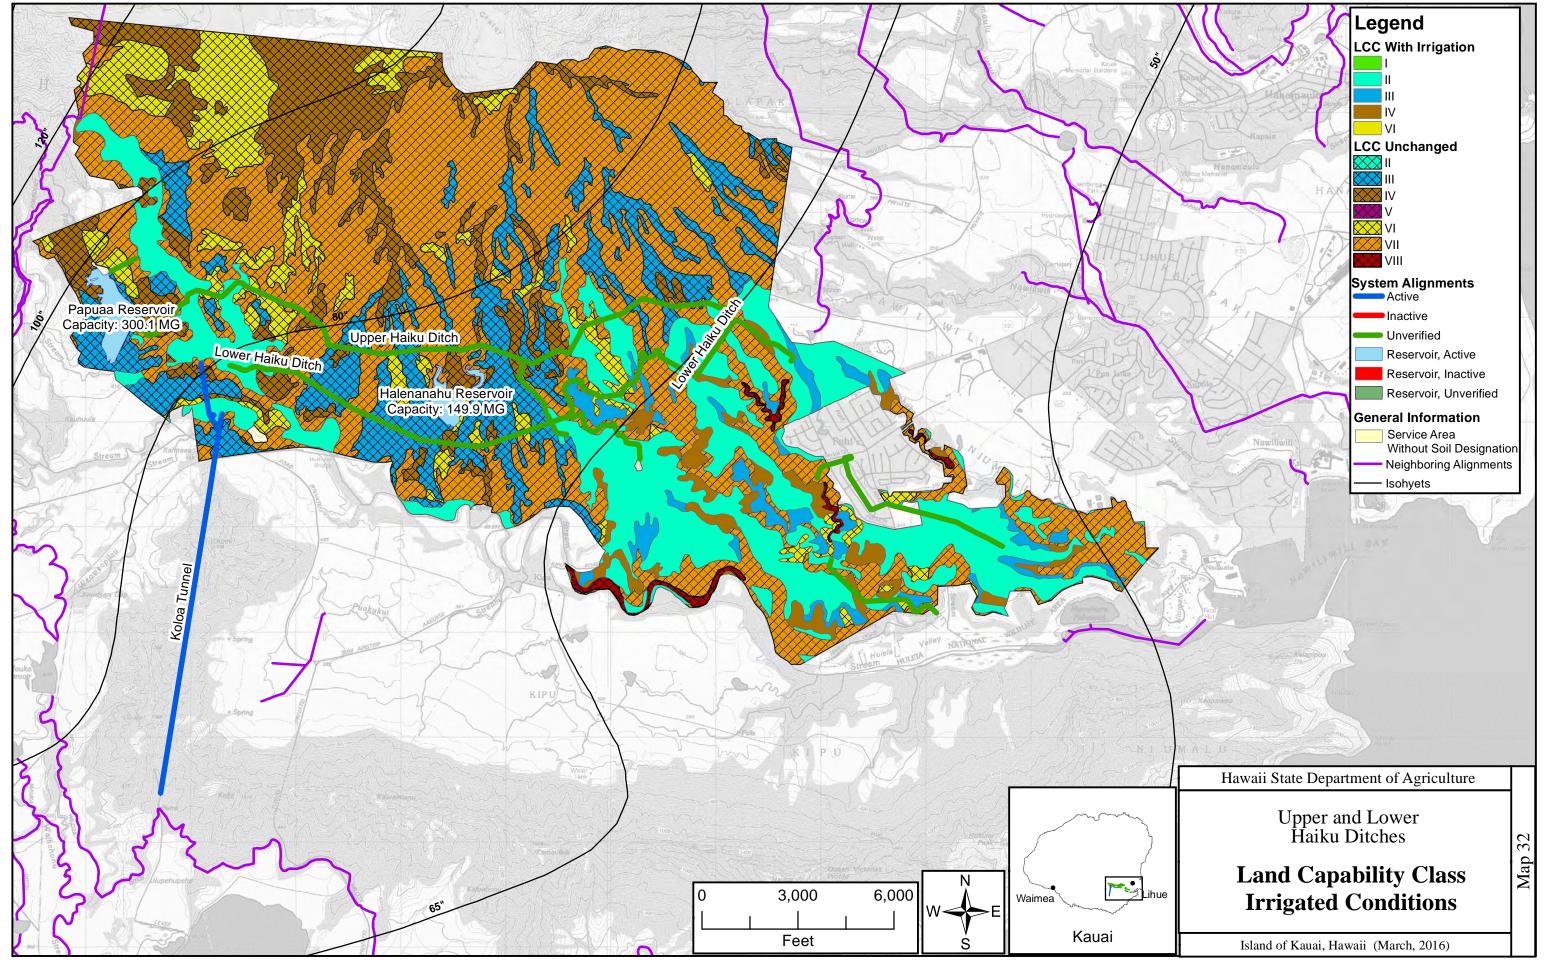

6,000

Legend **System Components** Canal, Active Canal, Inactive Canal, Unverified Ditch, Active Ditch, Inactive Ditch, Unverified Flume, Active Penstock, Active Penstock, Inactive Penstock, Unverified Pipeline, Active Pipeline, Inactive Pipeline, Unverified Siphon, Active ➡ Siphon, Inactive ⊨ Siphon, Unverified Tunnel, Active Tunnel, Inactive Tunnel, Unverified Utilized Stream Reservoir, Active Reservoir, Inactive Reservoir, Unverified Regulated Dam 😣 Removed Dam Rump, Active Spring, Active • Spring, Inactive A Stream Diversion, Active **A** Stream Diversion, Inactive Well, Active Well, Inactive O Unverified Intake DHHL Service Area PRIVATE Service Area - Neighboring Alignments ----- Isohyets

Hawaii State Department of Agriculture

Anahola Ditch Irrigation System

Alignments and System Components Map

Island of Kauai, Hawaii (March, 2016)

NAD 83, UTM Zone 4N

NAD 83, UTM Zone 4N

NAD 83, UTM Zone 4N

NAD 83, UTM Zone 4N