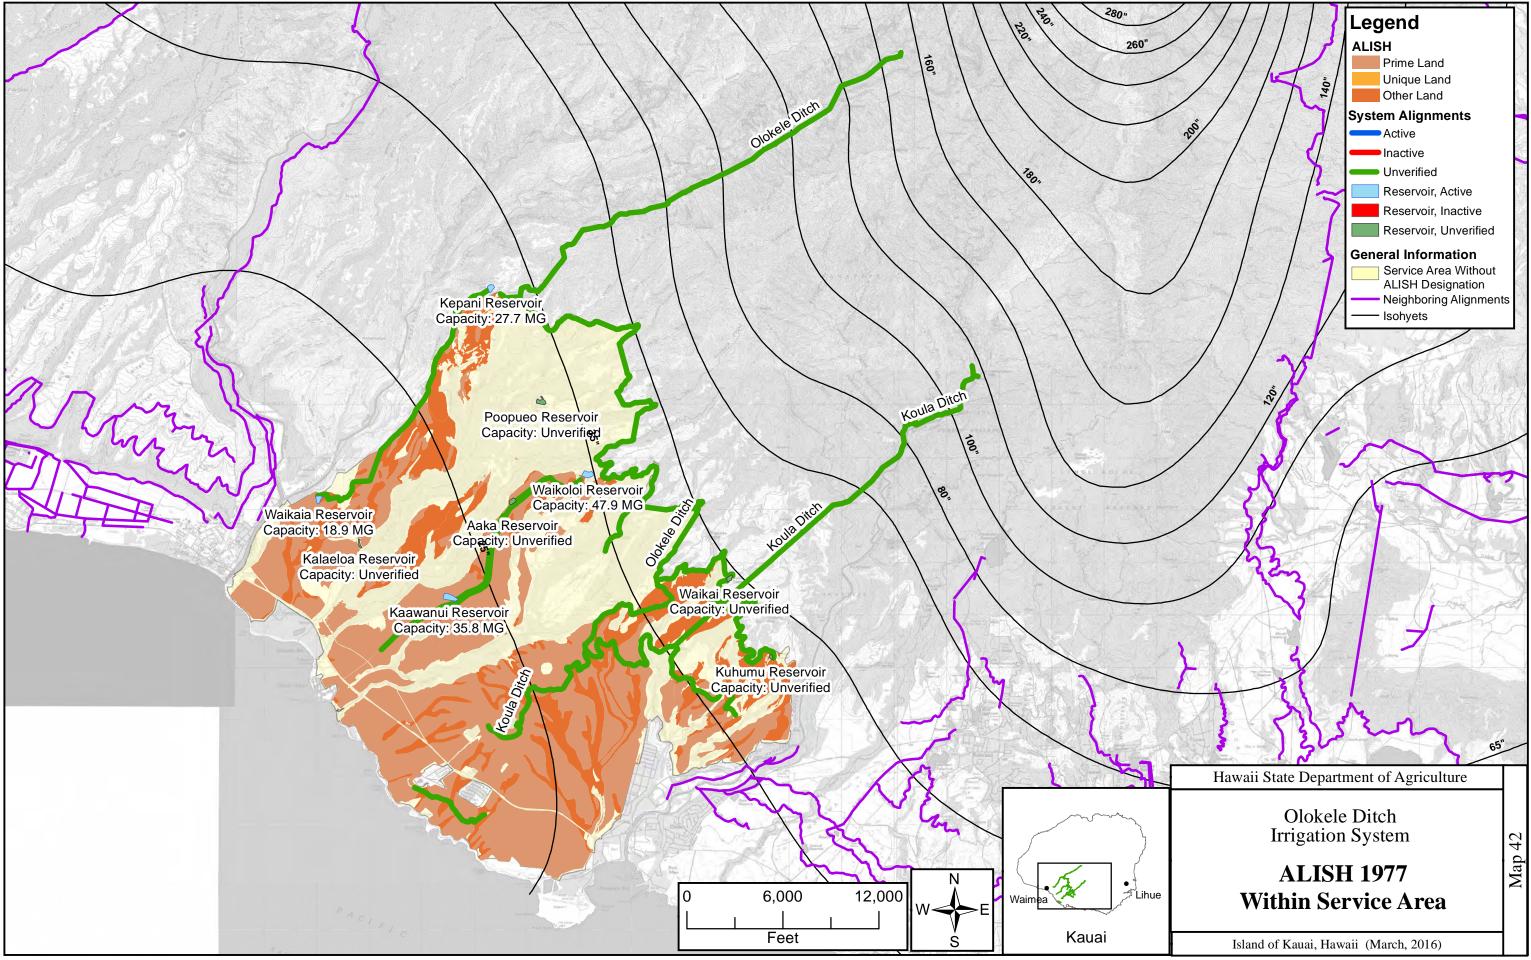

6,000

Legend **System Components** Canal, Active Canal, Inactive Canal, Unverified Ditch, Active Ditch, Inactive Ditch, Unverified Flume, Active Penstock, Active Penstock, Inactive Penstock, Unverified Pipeline, Active Pipeline, Inactive Pipeline, Unverified Siphon, Active ➡ Siphon, Inactive ⊨ Siphon, Unverified Tunnel, Active Tunnel, Inactive Tunnel, Unverified Utilized Stream Reservoir, Active Reservoir, Inactive Reservoir, Unverified Regulated Dam 😣 Removed Dam Rump, Active Spring, Active • Spring, Inactive A Stream Diversion, Active **A** Stream Diversion, Inactive Well, Active Well, Inactive O Unverified Intake DHHL Service Area PRIVATE Service Area - Neighboring Alignments ----- Isohyets

Hawaii State Department of Agriculture

Anahola Ditch Irrigation System

Alignments and System Components Map

Island of Kauai, Hawaii (March, 2016)

NAD 83, UTM Zone 4N

NAD 83, UTM Zone 4N

NAD 83, UTM Zone 4N

NAD 83, UTM Zone 4N