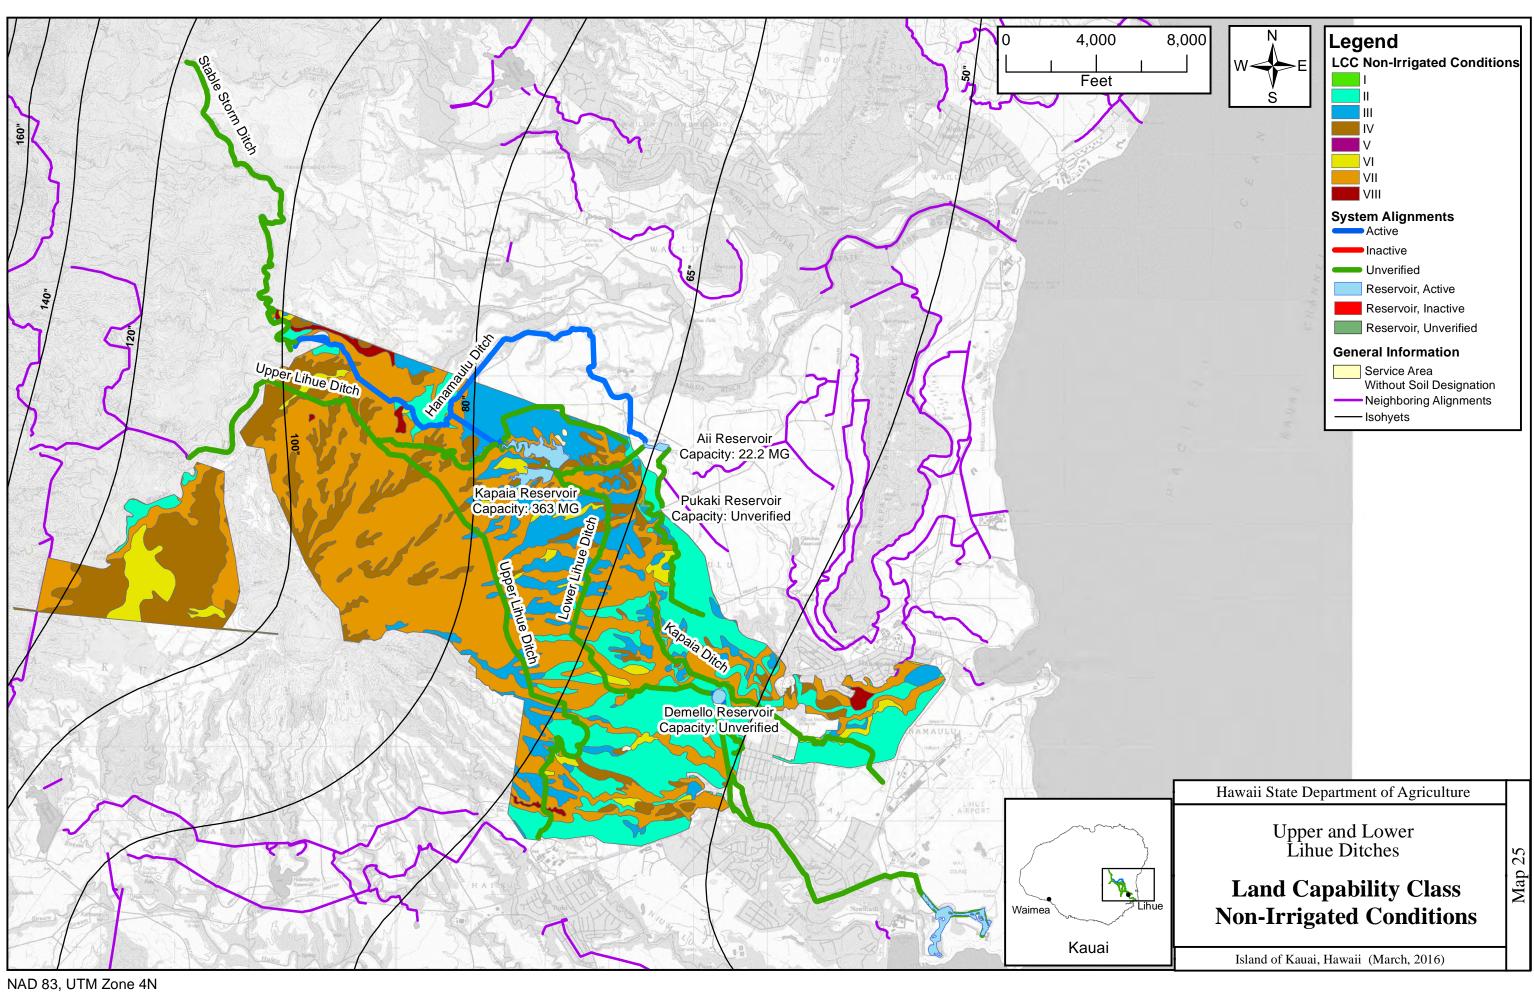

6,000

Legend **System Components** Canal, Active Canal, Inactive Canal, Unverified Ditch, Active Ditch, Inactive Ditch, Unverified Flume, Active Penstock, Active Penstock, Inactive Penstock, Unverified Pipeline, Active Pipeline, Inactive Pipeline, Unverified Siphon, Active ➡ Siphon, Inactive ⊨ Siphon, Unverified Tunnel, Active Tunnel, Inactive Tunnel, Unverified Utilized Stream Reservoir, Active Reservoir, Inactive Reservoir, Unverified Regulated Dam 😣 Removed Dam Rump, Active Spring, Active • Spring, Inactive A Stream Diversion, Active **A** Stream Diversion, Inactive Well, Active Well, Inactive O Unverified Intake DHHL Service Area PRIVATE Service Area - Neighboring Alignments ----- Isohyets

Hawaii State Department of Agriculture

Anahola Ditch Irrigation System

Alignments and System Components Map

Island of Kauai, Hawaii (March, 2016)

NAD 83, UTM Zone 4N

NAD 83, UTM Zone 4N

NAD 83, UTM Zone 4N

NAD 83, UTM Zone 4N