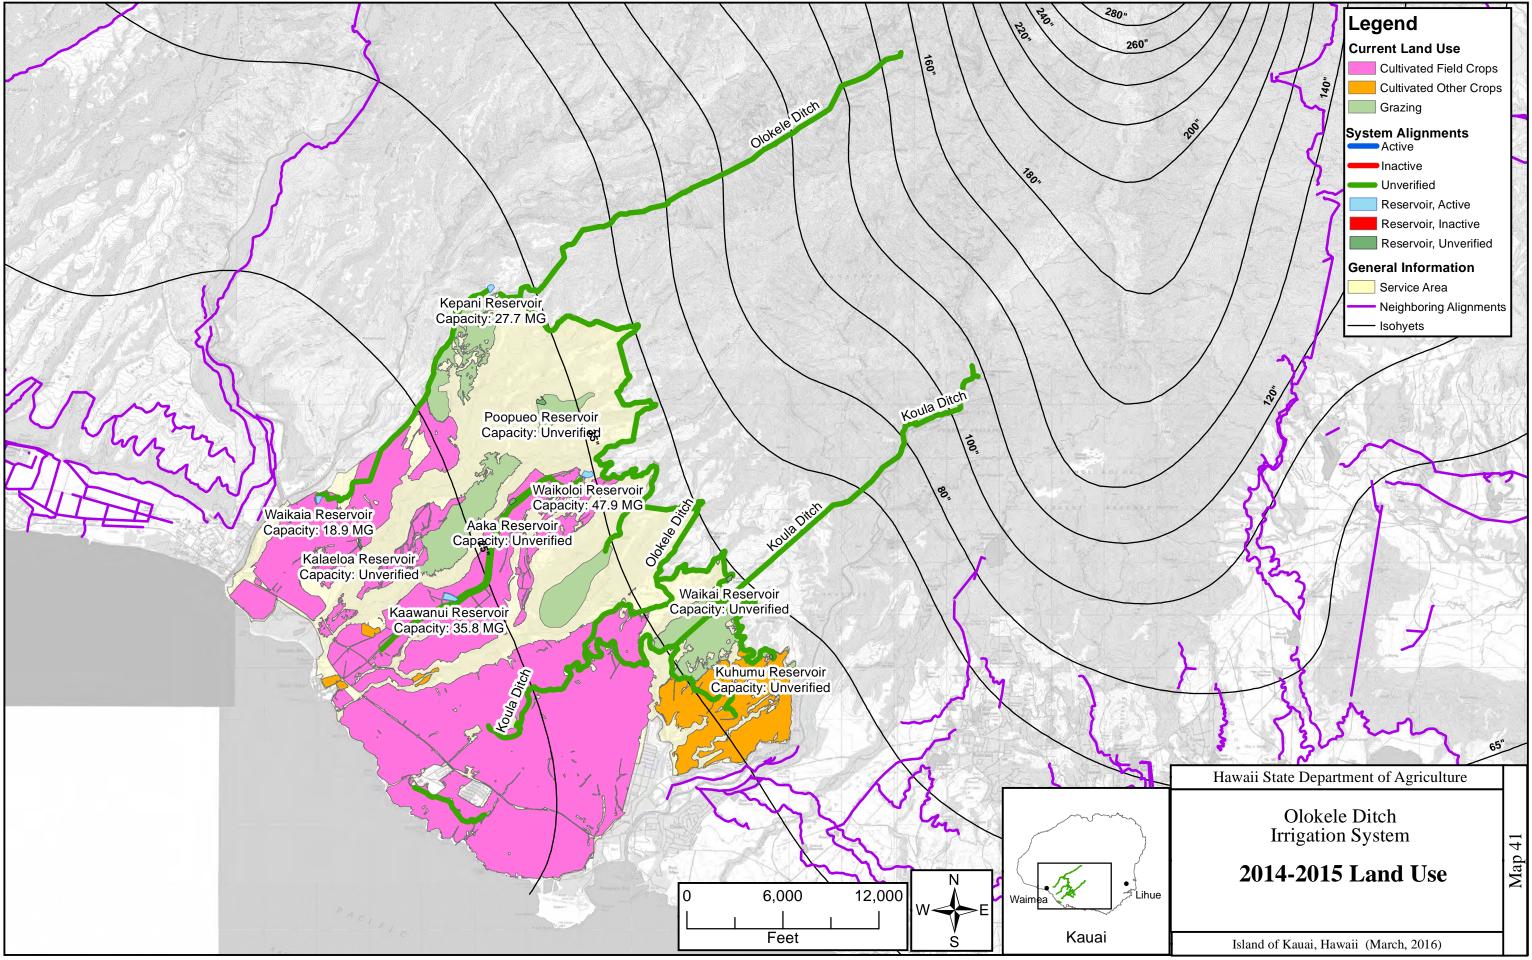

6,000

Legend **System Components** Canal, Active Canal, Inactive Canal, Unverified Ditch, Active Ditch, Inactive Ditch, Unverified Flume, Active Penstock, Active Penstock, Inactive Penstock, Unverified Pipeline, Active Pipeline, Inactive Pipeline, Unverified Siphon, Active ➡ Siphon, Inactive ⊨ Siphon, Unverified Tunnel, Active Tunnel, Inactive Tunnel, Unverified Utilized Stream Reservoir, Active Reservoir, Inactive Reservoir, Unverified Regulated Dam 😣 Removed Dam Rump, Active Spring, Active • Spring, Inactive A Stream Diversion, Active **A** Stream Diversion, Inactive Well, Active Well, Inactive O Unverified Intake DHHL Service Area PRIVATE Service Area - Neighboring Alignments ----- Isohyets

Hawaii State Department of Agriculture

Anahola Ditch Irrigation System

Alignments and System Components Map

Island of Kauai, Hawaii (March, 2016)

NAD 83, UTM Zone 4N

NAD 83, UTM Zone 4N

NAD 83, UTM Zone 4N

NAD 83, UTM Zone 4N