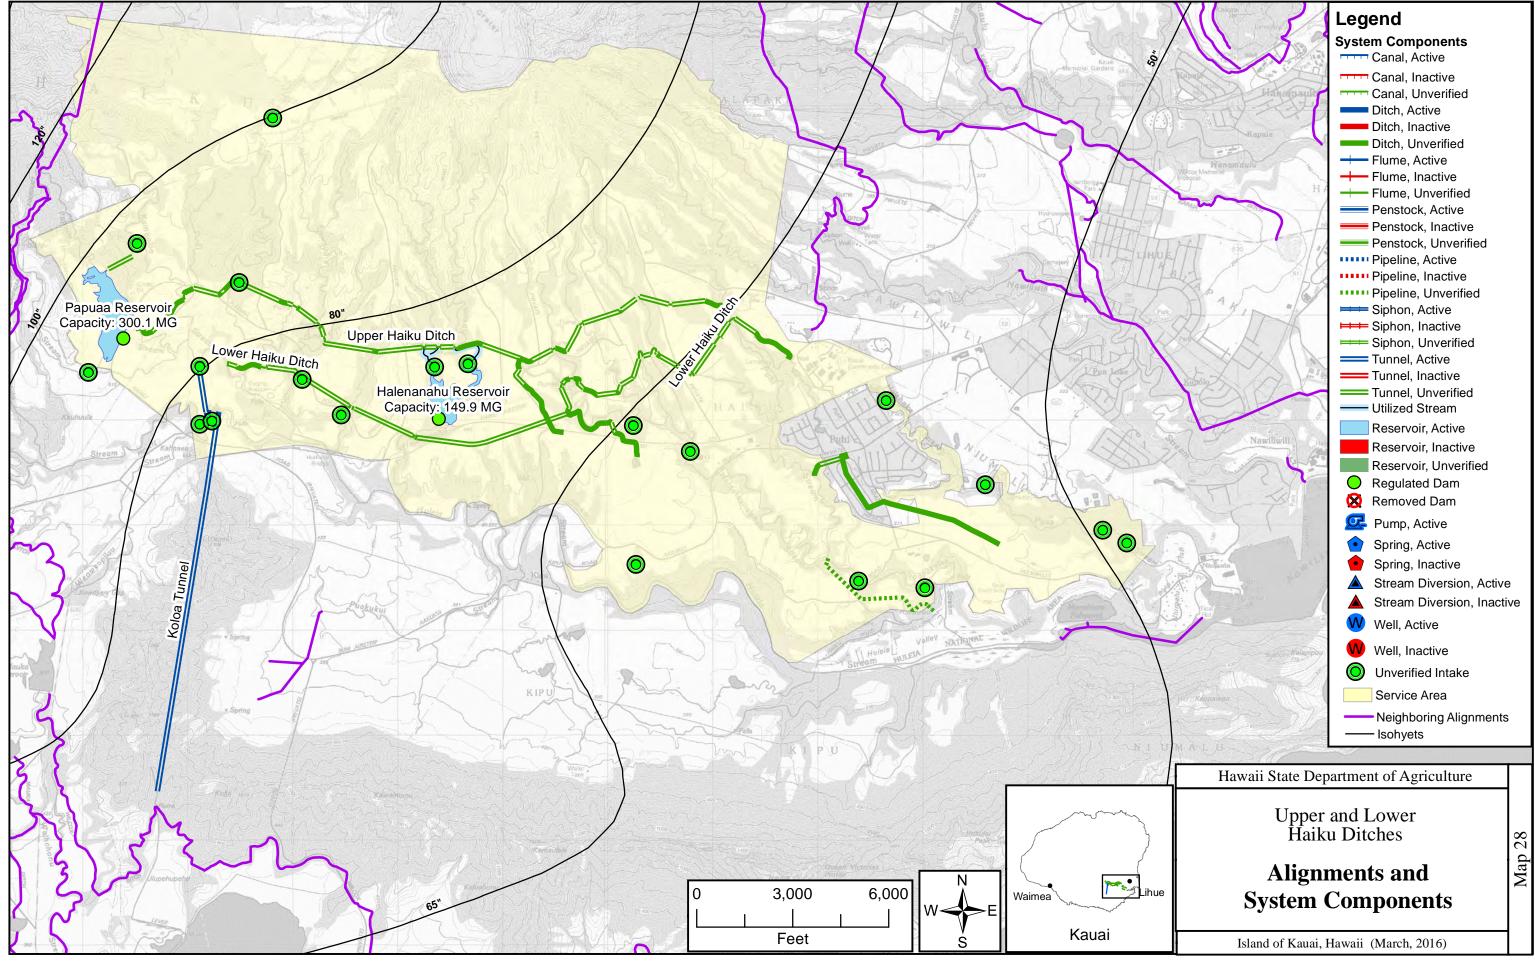

6,000

Legend **System Components** Canal, Active Canal, Inactive Canal, Unverified Ditch, Active Ditch, Inactive Ditch, Unverified Flume, Active Penstock, Active Penstock, Inactive Penstock, Unverified Pipeline, Active Pipeline, Inactive Pipeline, Unverified Siphon, Active ➡ Siphon, Inactive ⊨ Siphon, Unverified Tunnel, Active Tunnel, Inactive Tunnel, Unverified Utilized Stream Reservoir, Active Reservoir, Inactive Reservoir, Unverified Regulated Dam 😣 Removed Dam Rump, Active Spring, Active • Spring, Inactive A Stream Diversion, Active **A** Stream Diversion, Inactive Well, Active Well, Inactive O Unverified Intake DHHL Service Area PRIVATE Service Area - Neighboring Alignments ----- Isohyets

Hawaii State Department of Agriculture

Anahola Ditch Irrigation System

Alignments and System Components Map

Island of Kauai, Hawaii (March, 2016)

NAD 83, UTM Zone 4N

NAD 83, UTM Zone 4N

NAD 83, UTM Zone 4N

NAD 83, UTM Zone 4N