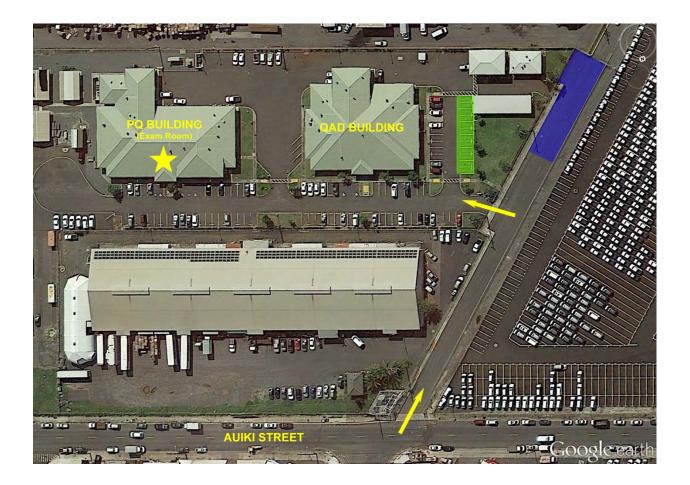

## EXAM LOCATION:

Plant Quarantine (PQ) Building in conference room 1849 Auiki Street Honolulu, HI 96819

PARKING INFORMATION: Park in areas highlighted in BLUE and GREEN only

You may park in any unreserved parking stall in the area highlighted in GREEN OR you may theater-park in the area highlighted in BLUE. If you anticipate that you will stay for the entire exam session, park closest to the back gate. You may park on both sides of the road as there will be no vehicles passing through.

DO NOT PARK IN ANY OTHER AREAS. YOU ARE NOT TO PARK IN STALLS FRONTING EITHER THE PLANT QUARANTINE OR THE QUALITY ASSURANCE DIVISION (QAD) BUILDINGS, EVEN IF THEY ARE NOT RESERVED. PARKING IS ALSO PROHIBITED IN THE AREAS BETWEEN AND BEHIND THE TWO BUILDINGS.