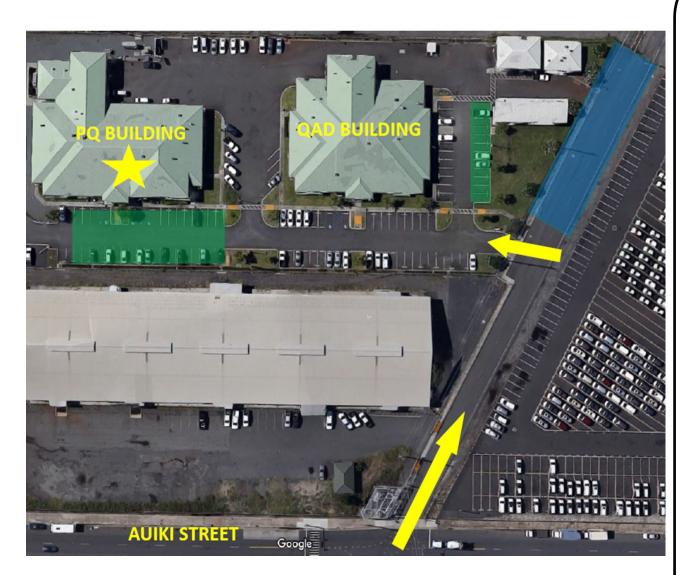

## Plant Quarantine (PQ) Building

## **PARKING INFORMATION**

You may park in any unreserved parking stall in the area highlighted in **GREEN** OR you may theater-park in areas highlighted in **BLUE**. You may park on both sides of the road.

DO NOT PARK IN ANY
OTHER AREAS. YOU ARE
NOT TO PARK IN STALLS
FRONTING THE QAD
BUILDING, EVEN IF THEY
ARE NOT RESERVED.
PARKING IS ALSO
PROHIBITED IN THE
AREAS BETWEEN AND
BEHIND THE TWO
BUILDINGS.