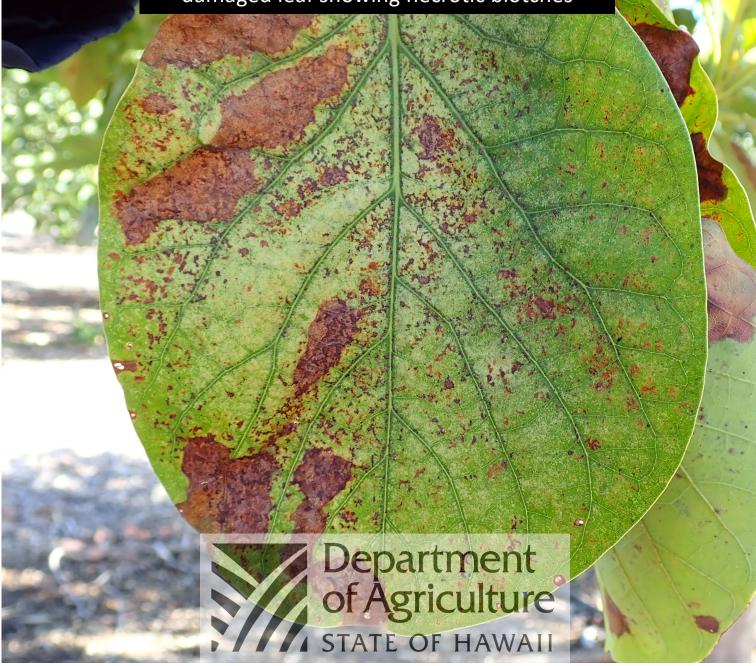

> Department of Agriculture STATE OF HAWAN

Close up of the topside of a avocado lace bug damaged leaf showing necrotic blotches

Close up of undersides of leaves with excrement, eggs, adults, and nymphs.