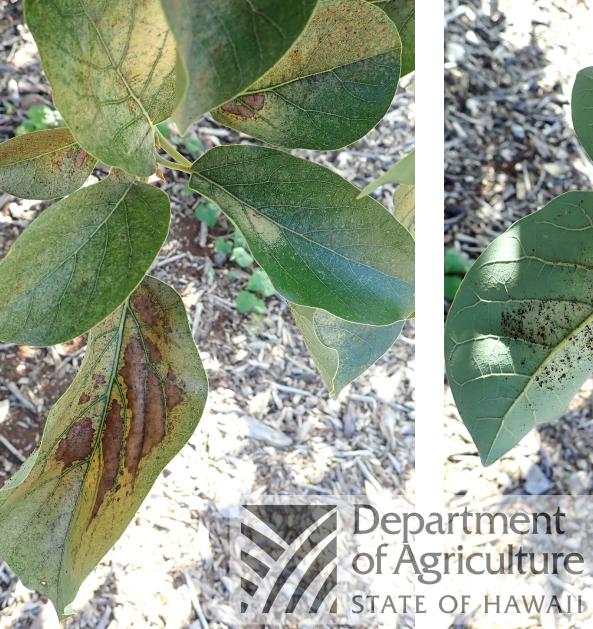

## Avocado Lace Bug Field Guide

Top of avocado tree foliage with ALB damage Department of Agriculture STATE OF HAWAIL (necrotic patches on inside of leaves, yellowing).

Undersides of the same infested foliage (black spotting and necrotic blotches from center of leaf)

Yellowing, necrotic blotches on the inside of leaves, black fecal spotting and avocado lace bugs on undersides of leaves

Necrotic blotches, black fecal spotting and avocado lace bugs on undersides of leaves