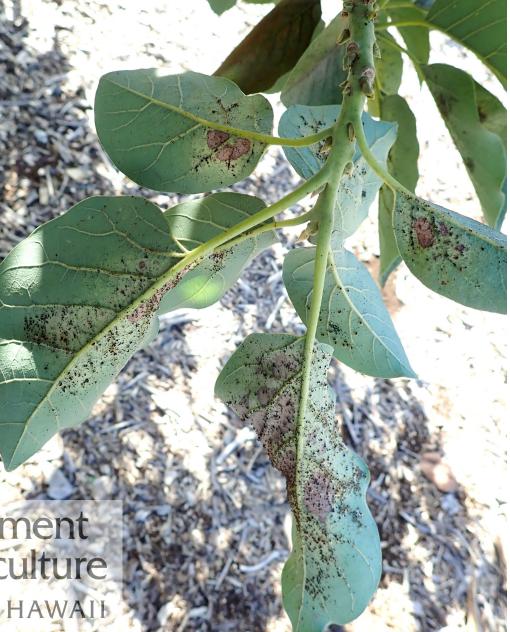

Yellowing, necrotic blotches on the inside of leaves, black fecal spotting and avocado lace bugs on undersides of leaves

Necrotic blotches, black fecal spotting and avocado lace bugs on undersides of leaves

> Department of Agriculture STATE OF HAWAN

Close up of the topside of a avocado lace bug damaged leaf showing necrotic blotches

Close up of undersides of leaves with excrement, eggs, adults, and nymphs.

Close up of undersides of leaves with fecal excrement, adults avocado lace bugs, and nymphs