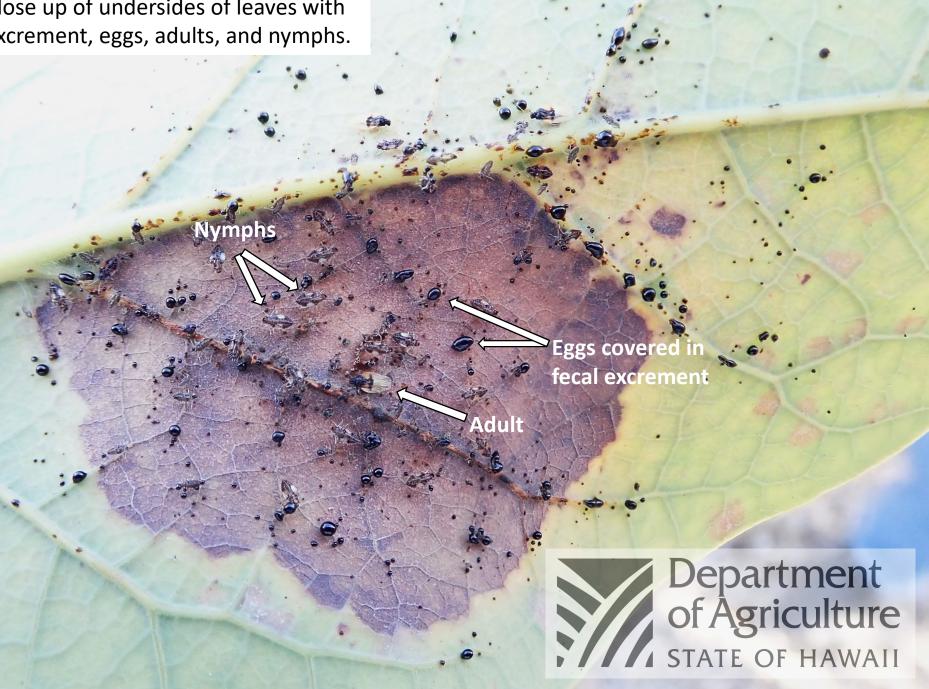

> Department of Agriculture STATE OF HAWAN

Close up of the topside of a avocado lace bug damaged leaf showing necrotic blotches

Close up of undersides of leaves with excrement, eggs, adults, and nymphs.

Close up of undersides of leaves with fecal excrement, adults avocado lace bugs, and nymphs