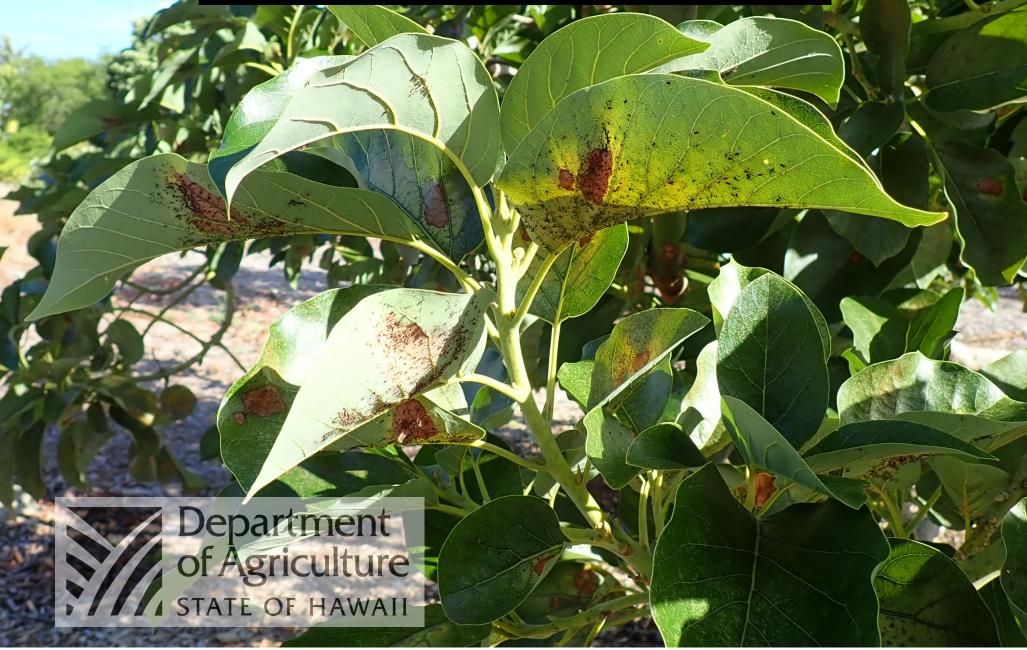

Yellowing, necrotic blotches on the inside of leaves, black fecal spotting and avocado lace bugs on undersides of leaves

Necrotic blotches, black fecal spotting and avocado lace bugs on undersides of leaves