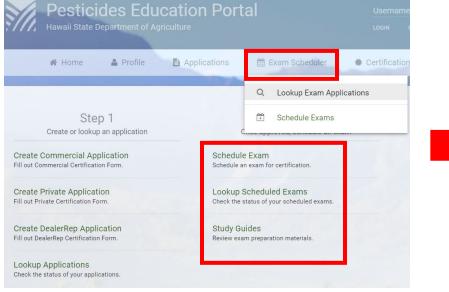

## Signing up for Exams

- 1. Log in-to your account (pg. 8)
- 2. An application must have already been completed and approved (pg. 6)
- 3. Click "Exam Scheduler" or "Step 2, Schedule Exam" at the home page
- 4. Exam dates that are already full will not show up in "Step 3"
- 5. Commercial CORE exams will be signed up by Education staff
- 6. You will receive an email within 3 business days confirming your exam and it will have the <u>location, date, and time.</u>
- 7. Contact an Education specialist below if you need to re-schedule or cancel an exam.

| Honolulu Office    | Hilo Office        | Maui County        | Kauai Office               | General Office     | General Email          |
|--------------------|--------------------|--------------------|----------------------------|--------------------|------------------------|
| Ph. (808) 973-9409 | Ph. (808) 974-4143 | Ph. (808) 873-3078 | Ph. (808) 241-7140         | Ph. (808) 973-9401 | Hdoa.PestEd@hawaii.gov |
| Ph. (808) 973-9424 |                    |                    |                            | Ph. (808) 973-9402 |                        |
| Fax (808) 973-9419 | Fax (808) 974-4148 | Fax (808) 873-3586 | Fax (808) 274-3067         | Fax (808) 973-9418 |                        |
| Rev. October 2024  |                    |                    | Page <b>7</b> of <b>12</b> |                    |                        |