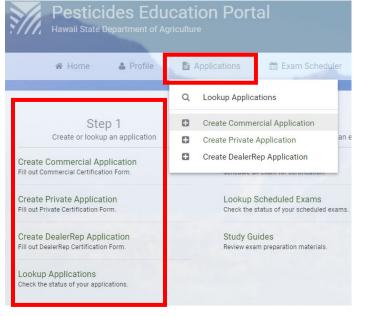

#### **Creating an Application**

| Step 1<br>(Optional) | Search and A<br>Name | dd an Employer SEARCH               | 1 |          |                                                          |
|----------------------|----------------------|-------------------------------------|---|----------|----------------------------------------------------------|
|                      |                      |                                     |   |          |                                                          |
| Step 2               | Categ                | gory Description                    |   | Category | Description                                              |
|                      | 1A                   | Agricultural Pest Control           |   | 7D       | Institutional Pest Control                               |
|                      | 1B                   | Animal Pest Control                 |   | 7E       | Vault Fumigation Pest Control                            |
|                      | 2                    | Forest Pest Control                 |   | 7F-CG    | Chlorine Gas Application                                 |
|                      | 3                    | Ornamental And Turf Pest<br>Control |   | 7F-SR    | Sewer Line Root Control                                  |
|                      | 4                    | Aerial Pest Control                 |   | 7F-TBT   | Marine Anti-Fouling Coating                              |
|                      | 5                    | Aquatic Pest Control                |   | 8        | Public Health Pest Control                               |
|                      | 6                    | Right-of-Way Pest Control           |   | 9        | Regulatory Pest Control                                  |
|                      | ☐ 7A                 | Fumigation Pest Control             |   | 10       | Demonstration, Research and Instructional Per<br>Control |
|                      | □ 7B                 | Termite Pest Control                |   | 11       | Chemigation Pest Control                                 |
|                      | 7C                   | General Pest Control                |   |          |                                                          |

Is Geographic Information System data available for your golf course?

Yes 🗌 No

- 1. Log-in to your account (pg. 8)
- 2. Click "Applications" or look at "Step 1" at the home page
- 3. Create the correct Application
- Step 3 If no, an Education/Certification staff member will contact you to schedule a time 4. More information on Commercial and Private to collect the data. GIS data is required prior to issuance of certification cards. categories can be found at "Descriptions of the Commercial and Private Categories"
- 5. If you are still unsure, please contact an Education Specialist at one of the numbers below.
- 6. You will receive an email within 3 business days that your application has been approved.